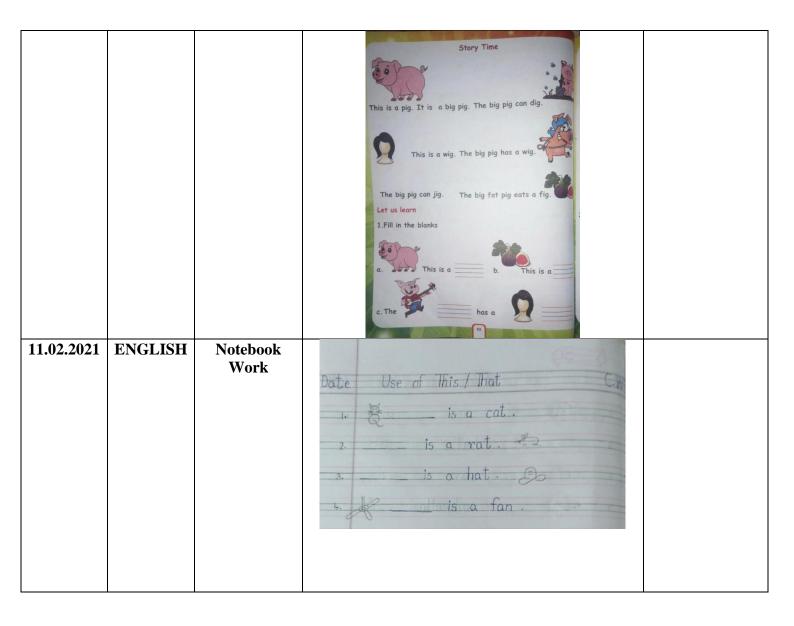

| 13.02.2021 | ENGLISH | Noteboo<br>k Work | Ose of This / These Ose aball. Ose are caps Ose are caps Ose are bel Ose are bel Ose are bel Ose are pen                                                                             |  |
|------------|---------|-------------------|--------------------------------------------------------------------------------------------------------------------------------------------------------------------------------------|--|
| 15.02.2021 | ENGLISH | POEM              | POEM- BIRD  There was one little bird in a little tree. He was all alone and he didn't want to be. So, he flew far away over the sea. And brought back a friend to live in the tree. |  |