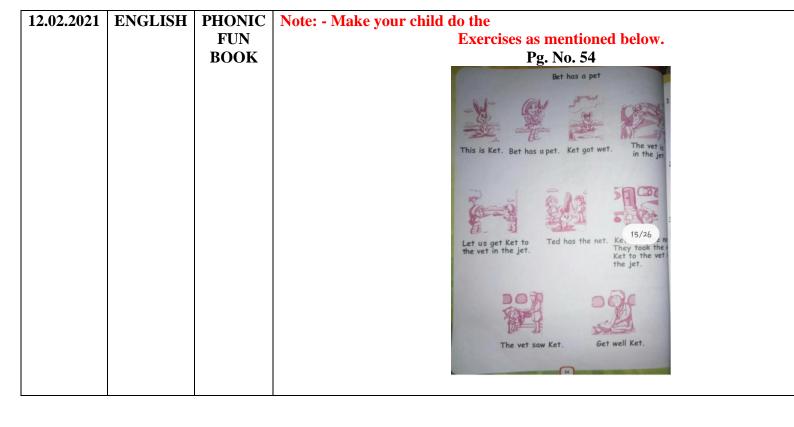

| 13.02.2021 | ENGLISH | Noteboo<br>k Work | Ose of This / These Ose aball. Ose are caps Ose are caps Ose are bel Ose are bel Ose are bel Ose are pen                                                                             |  |
|------------|---------|-------------------|--------------------------------------------------------------------------------------------------------------------------------------------------------------------------------------|--|
| 15.02.2021 | ENGLISH | POEM              | POEM- BIRD  There was one little bird in a little tree. He was all alone and he didn't want to be. So, he flew far away over the sea. And brought back a friend to live in the tree. |  |