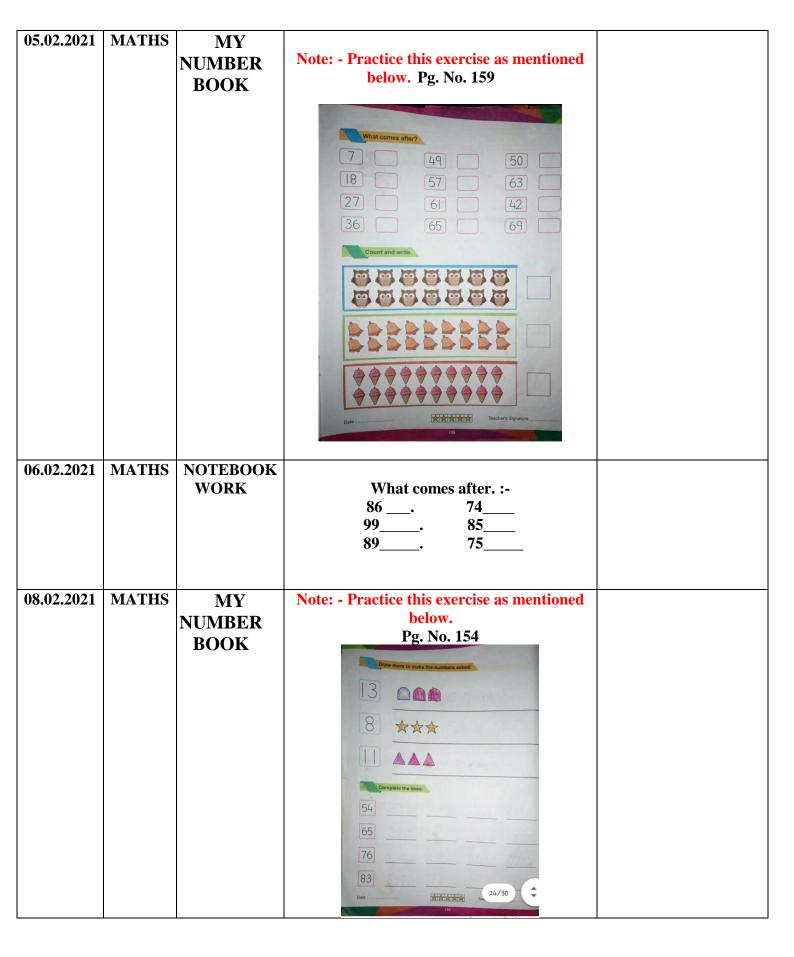

## **SUBJECT- MATHS**

| 04.02.2021 | MATHS | NOTEBOOK<br>WORK | https://youtu.be/nX8YXtY<br>P3lk |
|------------|-------|------------------|----------------------------------|
|            |       | WORK             | Date   Fill in the blanks   CW   |
|            |       |                  | 81                               |
|            |       |                  | 8+                               |
|            |       |                  | 38                               |
|            |       |                  | 93                               |
|            |       |                  | 97                               |