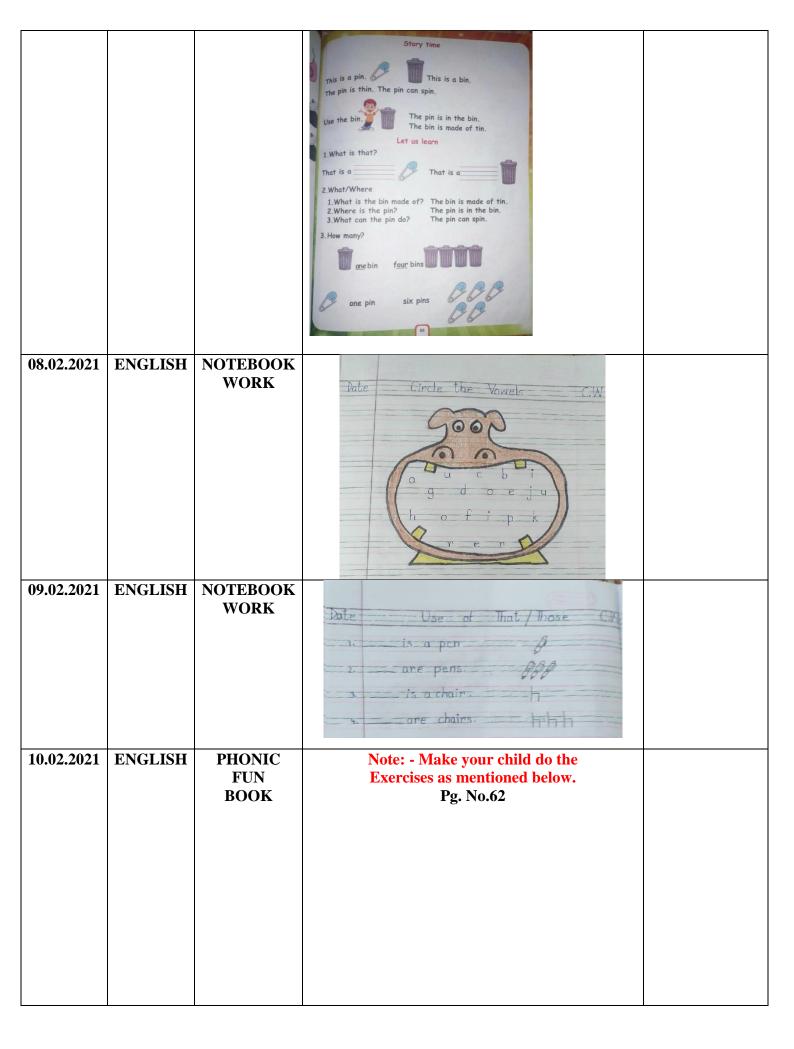

## KERALA PUBLIC SCHOOLS ACADEMIC YEAR 2020-21 HOME ASSIGNMENT WITH WEB LINK

**CLASS: LKG** 

DATE: 04.02.2021 - 15.02.2021

| DATE       | SUBJECT | TOPIC                 | ASSIGNMENT                                                                                                              | REFRENCE                                                    |
|------------|---------|-----------------------|-------------------------------------------------------------------------------------------------------------------------|-------------------------------------------------------------|
| 04.02.2021 | ENGLISH | NOTEBOOK<br>WORK      | Date Matching (one / Many) (.W)  Some cat two mats Some pens four pens form  Some pen five hats goods of three cats 550 | Please refer<br>to the videos<br>uploaded in<br>The YouTube |
| 05.02.2021 | ENGLISH | NOTEBOOK<br>WORK      | Use of These / Those  O are balls  are kites \$\P\$  are caps. O are caps.                                              | https://youtu.be/-<br>3kLHAvsqqI                            |
| 06.02.2021 | ENGLISH | PHONIC<br>FUN<br>BOOK | Note: - Make your child do the Exercises as mentioned below. Pg. No. 65                                                 |                                                             |