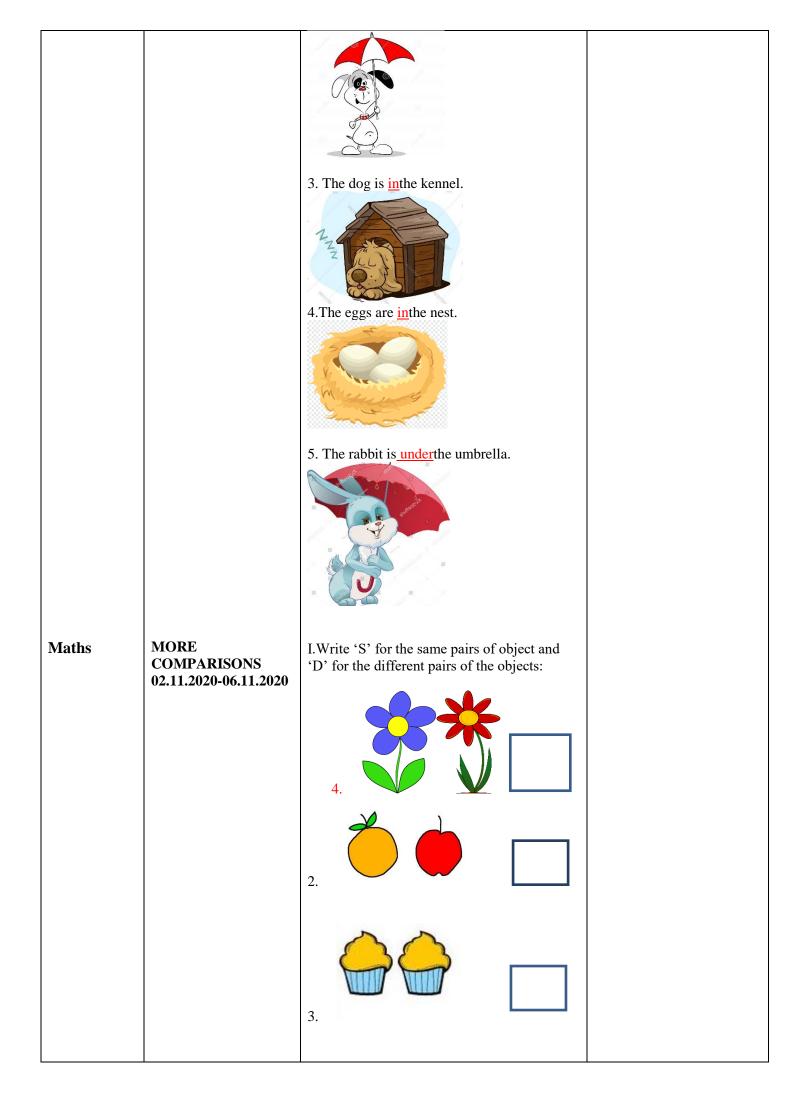

|                                                              | 5. Can Candy catch mice?<br>A. Yes, Candy can catch mice.                                                                           |  |
|--------------------------------------------------------------|-------------------------------------------------------------------------------------------------------------------------------------|--|
| 06.11.2020                                                   | <ul><li>VIII. Make Sentences:</li><li>1. cat- Ravi has a pet cat.</li><li>2. clean- Eva loves to clean her room.</li></ul>          |  |
|                                                              | <ul> <li>2. clean- Eva loves to clean her room.</li> <li>IX. Yes/No:</li> <li>1. Is Candy cute? (yes/no)</li> <li>A. Yes</li> </ul> |  |
|                                                              | 2. Is Candy calm? (yes/no)<br>A. Yes                                                                                                |  |
| Position Words<br>In/On/Under<br>(09.11.2020-<br>13.11.2020) | Fill in the blanks with in/on/under:<br>1.The bottle is <u>on</u> the table.                                                        |  |
|                                                              | 2. The rat is <u>in</u> the cup.                                                                                                    |  |
|                                                              |                                                                                                                                     |  |
|                                                              | 3. The boy is <u>on</u> the bed.                                                                                                    |  |
|                                                              | <ul> <li>4. The man is <u>under</u>the tree.</li> <li>5. The cat is <u>under</u>the chair.</li> </ul>                               |  |
|                                                              | S. The car is and the chain.                                                                                                        |  |
|                                                              | <ul> <li><u>Choose the correct option:</u></li> <li>4. The pencil is <u>in</u>the box.</li> </ul>                                   |  |
|                                                              | 2. The dog is <u>under</u> the umbrella.                                                                                            |  |