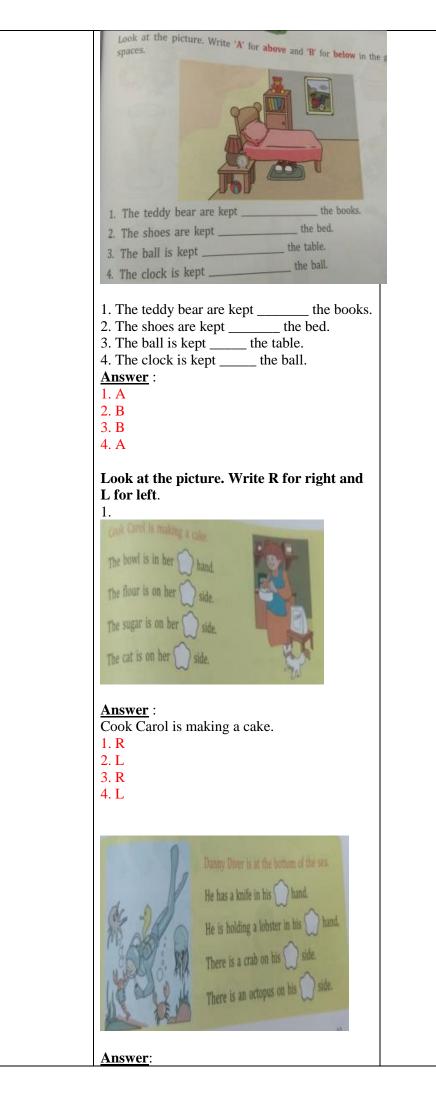

|                                                              | 5. Can Candy catch mice?<br>A. Yes, Candy can catch mice.                                                                           |  |
|--------------------------------------------------------------|-------------------------------------------------------------------------------------------------------------------------------------|--|
| 06.11.2020                                                   | <ul><li>VIII. Make Sentences:</li><li>1. cat- Ravi has a pet cat.</li><li>2. clean- Eva loves to clean her room.</li></ul>          |  |
|                                                              | <ul> <li>2. clean- Eva loves to clean her room.</li> <li>IX. Yes/No:</li> <li>1. Is Candy cute? (yes/no)</li> <li>A. Yes</li> </ul> |  |
|                                                              | 2. Is Candy calm? (yes/no)<br>A. Yes                                                                                                |  |
| Position Words<br>In/On/Under<br>(09.11.2020-<br>13.11.2020) | Fill in the blanks with in/on/under:<br>1.The bottle is <u>on</u> the table.                                                        |  |
|                                                              | 2. The rat is <u>in</u> the cup.                                                                                                    |  |
|                                                              |                                                                                                                                     |  |
|                                                              | 3. The boy is <u>on</u> the bed.                                                                                                    |  |
|                                                              | <ul> <li>4. The man is <u>under</u>the tree.</li> <li>5. The cat is <u>under</u>the chair.</li> </ul>                               |  |
|                                                              | S. The car is and the chain.                                                                                                        |  |
|                                                              | <ul> <li><u>Choose the correct option:</u></li> <li>4. The pencil is <u>in</u>the box.</li> </ul>                                   |  |
|                                                              | 2. The dog is <u>under</u> the umbrella.                                                                                            |  |

|        |                                                  | Danny Diver is at the bottom of the sea.                                                       |  |
|--------|--------------------------------------------------|------------------------------------------------------------------------------------------------|--|
|        |                                                  | 1. L                                                                                           |  |
|        |                                                  | 2. R<br>3. L                                                                                   |  |
| G.A.   | Ch-18 On the beach                               | 4. R                                                                                           |  |
| G.A.   | Ch-20 In the                                     |                                                                                                |  |
|        | swimming pool<br>(02.11.2020-                    | Learn all the answers to the questions given in pg no. 38 & 42.                                |  |
|        | 13.11.2020)                                      | Practice everything taught in the online class.                                                |  |
|        |                                                  |                                                                                                |  |
| हिन्दी | दिनांक- 02.11.2020                               |                                                                                                |  |
|        | न ,ल ज ,ट ,ब ,प ,र ,म ,ग<br>,क ,फ ,व ,ख ,स ,ठ ,च | अक्षरों से संबंधित चित्रों के नाम बताए।                                                        |  |
|        | ,छ,ड,त,भ,द,घ,ढ,ध                                 | चित्रचित्रों केनाम                                                                             |  |
|        | ,थ ,श ,ष , झ ,य ,ह ,क्ष ,त्र<br>,ज्ञ             | 🍠 शरबत 🍰                                                                                       |  |
|        |                                                  | बतख                                                                                            |  |
|        |                                                  | <b>क</b> यज्ञ                                                                                  |  |
|        |                                                  | शहद                                                                                            |  |
|        |                                                  | भवन                                                                                            |  |
|        |                                                  | दस                                                                                             |  |
|        |                                                  | धन                                                                                             |  |
|        |                                                  | िद्धक्वि                                                                                       |  |
|        |                                                  | ि नल                                                                                           |  |
|        |                                                  | रथ                                                                                             |  |
|        |                                                  | जोड़कर लिखें-                                                                                  |  |
|        |                                                  | 1. न + ल = नल<br>— — — —                                                                       |  |
|        | दिनांक- 09.11.2020                               | 2. ज + ল = जल<br>3. ट + ब = टब                                                                 |  |
|        |                                                  | $5. \ \ C + \ \ Q = C \ \ \ Q$<br>4. $\ \ \ U + \ \ Z = \ \ U \ \ \ \ \ \ \ \ \ \ \ \ \ \ \ \$ |  |