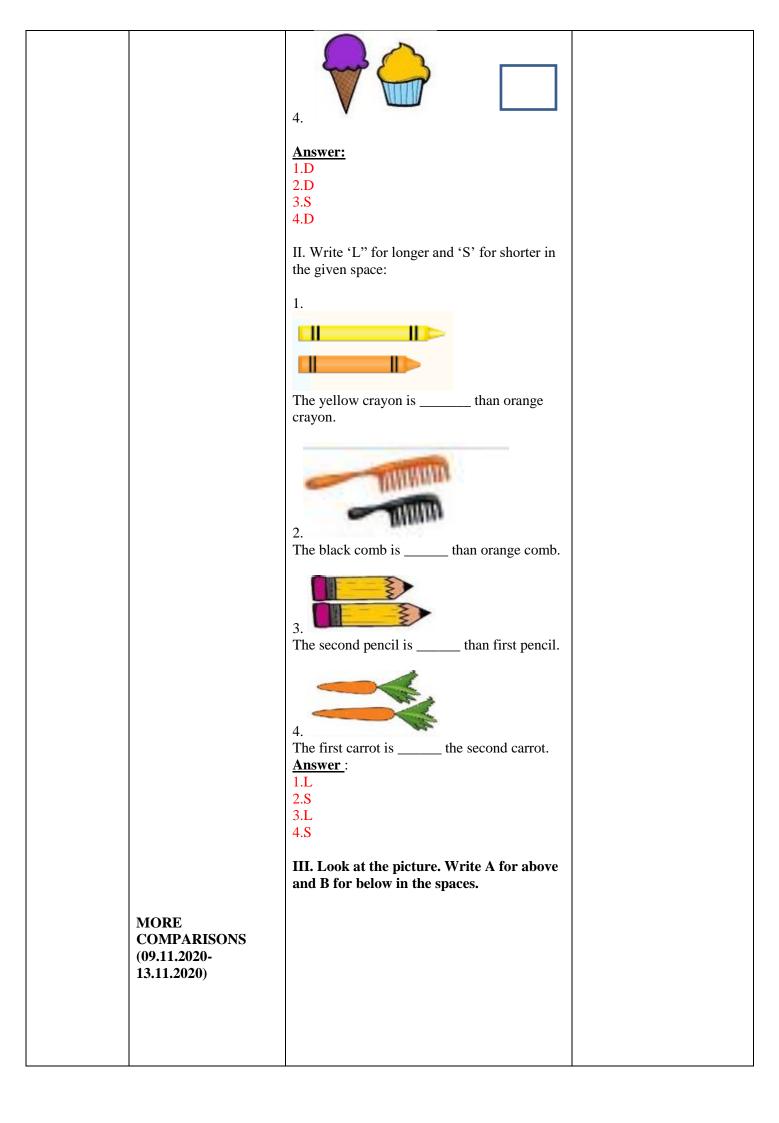

|                                                              | 5. Can Candy catch mice?<br>A. Yes, Candy can catch mice.                                                                           |  |
|--------------------------------------------------------------|-------------------------------------------------------------------------------------------------------------------------------------|--|
| 06.11.2020                                                   | <ul><li>VIII. Make Sentences:</li><li>1. cat- Ravi has a pet cat.</li><li>2. clean- Eva loves to clean her room.</li></ul>          |  |
|                                                              | <ul> <li>2. clean- Eva loves to clean her room.</li> <li>IX. Yes/No:</li> <li>1. Is Candy cute? (yes/no)</li> <li>A. Yes</li> </ul> |  |
|                                                              | 2. Is Candy calm? (yes/no)<br>A. Yes                                                                                                |  |
| Position Words<br>In/On/Under<br>(09.11.2020-<br>13.11.2020) | Fill in the blanks with in/on/under:<br>1.The bottle is <u>on</u> the table.                                                        |  |
|                                                              | 2. The rat is <u>in</u> the cup.                                                                                                    |  |
|                                                              |                                                                                                                                     |  |
|                                                              | 3. The boy is <u>on</u> the bed.                                                                                                    |  |
|                                                              | <ul> <li>4. The man is <u>under</u>the tree.</li> <li>5. The cat is <u>under</u>the chair.</li> </ul>                               |  |
|                                                              | S. The car is and the chain.                                                                                                        |  |
|                                                              | <ul> <li><u>Choose the correct option:</u></li> <li>4. The pencil is <u>in</u>the box.</li> </ul>                                   |  |
|                                                              | 2. The dog is <u>under</u> the umbrella.                                                                                            |  |