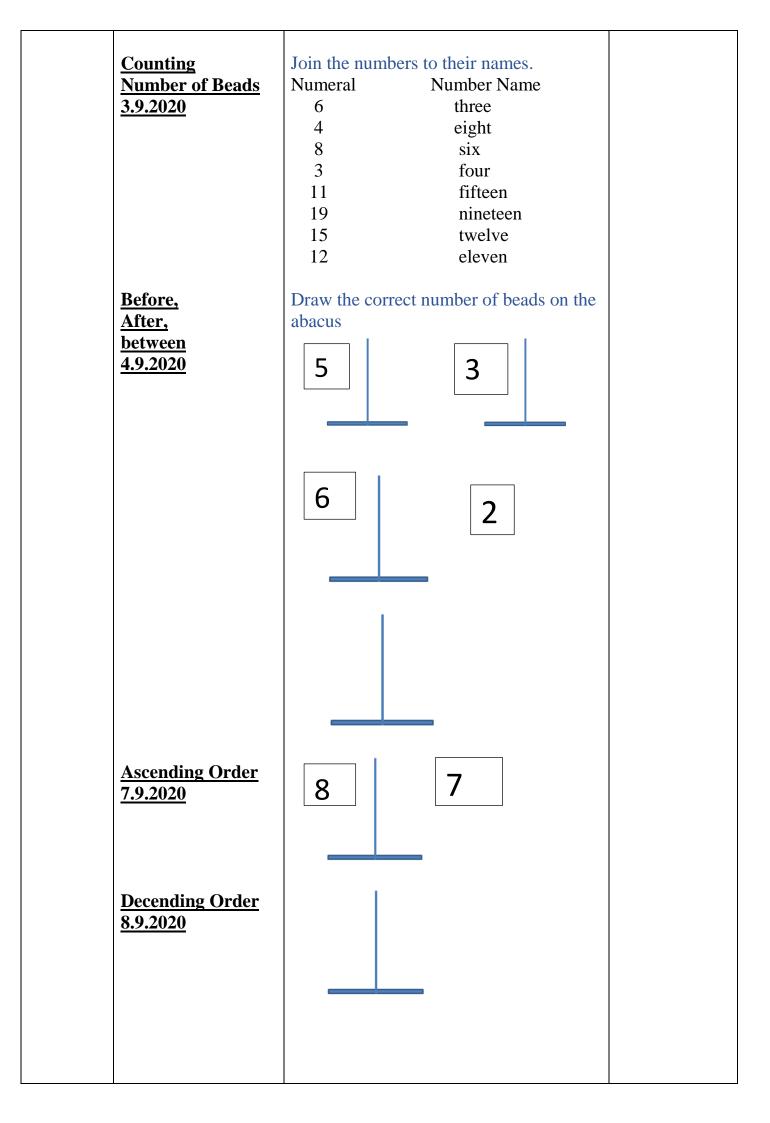

|
|           |                 | are frogs.                          |
|           |                 |                                     |
|           |                 |                                     |
|           |                 | 4. are apples.                      |
|           |                 | 4are apples.                        |
|           |                 |                                     |
| 14        | 4.9.2020        | 5are. umbrellas.                    |
|           |                 | Ans-                                |
|           |                 | 1.These 2.Those 3.These             |
|           |                 | 4. Those 5.These                    |
|           |                 |                                     |











|                  | Fill in the blanks with correct number.  2 and 1 more = |  |  |  |  |  |
|------------------|---------------------------------------------------------|--|--|--|--|--|
|                  | 5 and 1 more =                                          |  |  |  |  |  |
|                  | 9 and 1 more =<br>1 less than 8 =                       |  |  |  |  |  |
|                  | 1 less than 6 =                                         |  |  |  |  |  |
|                  | 1 less than 3 =                                         |  |  |  |  |  |
|                  |                                                         |  |  |  |  |  |
|                  | Add the numbers.                                        |  |  |  |  |  |
|                  | 2 + 2 =