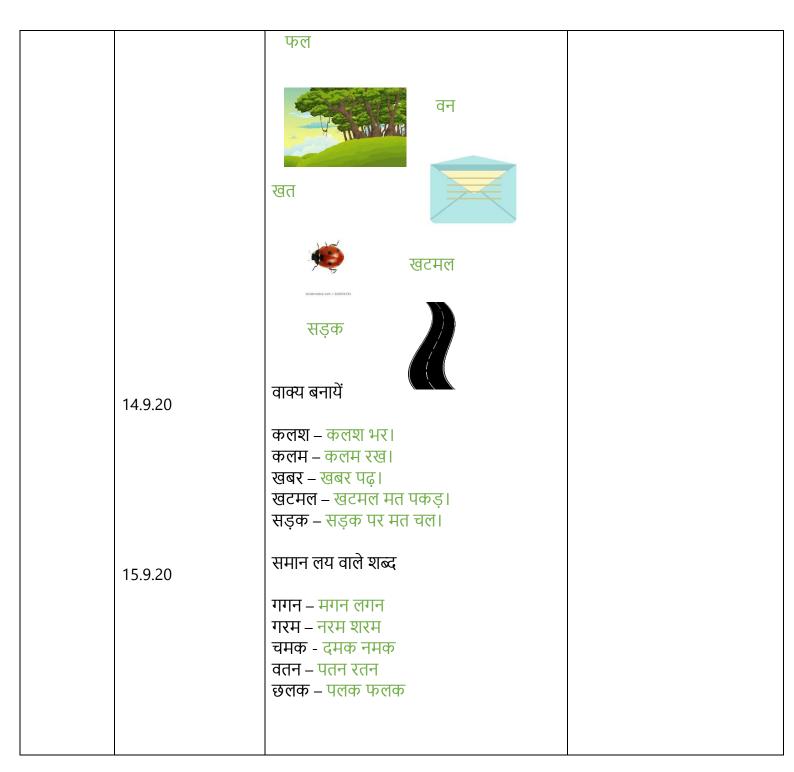

| SUBJECT | TOPIC           | ASSIGNMENT                              | REFERNCE |
|---------|-----------------|-----------------------------------------|----------|
| HINDI   | ग क फ व ख स ठ च | सभी कार्यों को साफ और सुंदर ढंग से अपनी |          |
|         | छ               | कार्य पुस्तिका में करें।                |          |
|         |                 |                                         |          |
|         |                 | जोड़कर लिखें।                           |          |
|         |                 | ग + ज = गज                              |          |
|         |                 | क + ल = कल                              |          |
|         | 1.9.20          | फ + ल = फल                              |          |
|         |                 | व + न = <del>वन</del>                   |          |
|         |                 | ख + त = खत                              |          |
|         |                 | स + च = सच                              |          |
|         |                 | ठ + ग = ठग                              |          |
|         |                 | च + ख = चख                              |          |
|         |                 | छ + त = छत                              |          |
|         |                 |                                         |          |