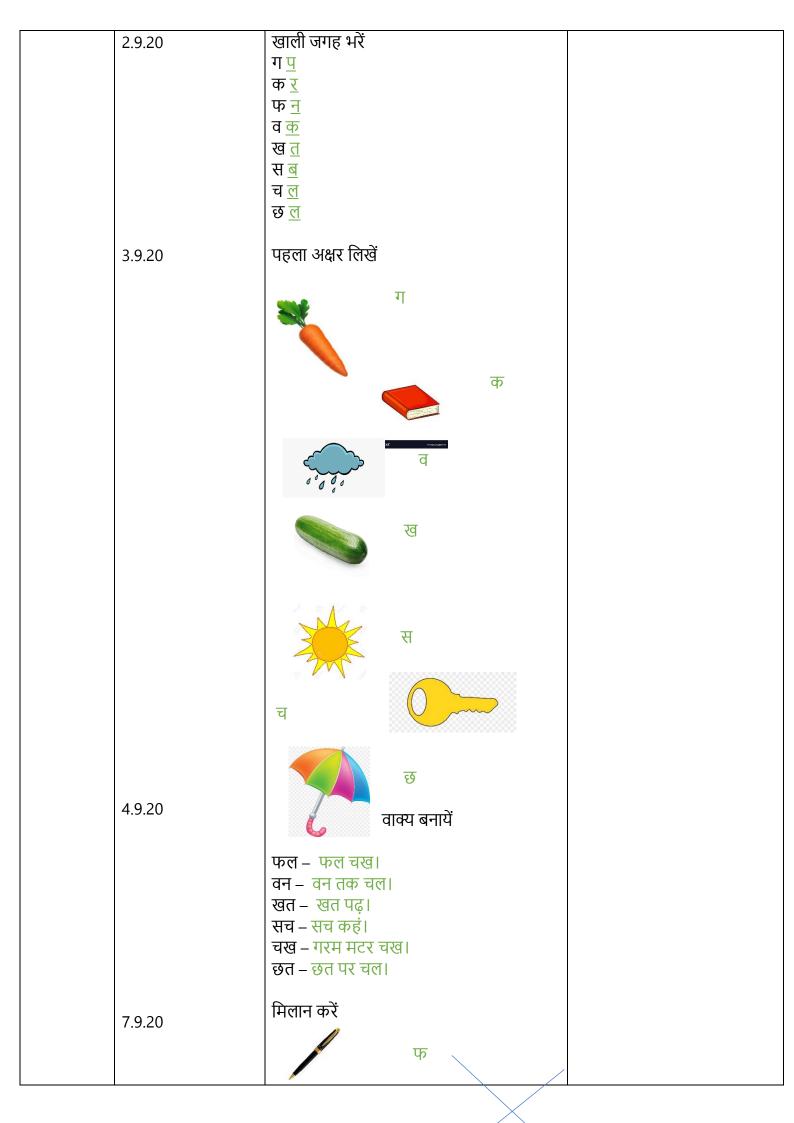

| SUBJECT | TOPIC           | ASSIGNMENT                              | REFERNCE |
|---------|-----------------|-----------------------------------------|----------|
| HINDI   | ग क फ व ख स ठ च | सभी कार्यों को साफ और सुंदर ढंग से अपनी |          |
|         | छ               | कार्य पुस्तिका में करें।                |          |
|         |                 |                                         |          |
|         |                 | जोड़कर लिखें।                           |          |
|         |                 | ग + ज = गज                              |          |
|         |                 | क + ल = कल                              |          |
|         | 1.9.20          | फ + ल = फल                              |          |
|         |                 | व + न = <del>वन</del>                   |          |
|         |                 | ख + त = खत                              |          |
|         |                 | स + च = सच                              |          |
|         |                 | ठ + ग = ठग                              |          |
|         |                 | च + ख = चख                              |          |
|         |                 | छ + त = छत                              |          |
|         |                 |                                         |          |