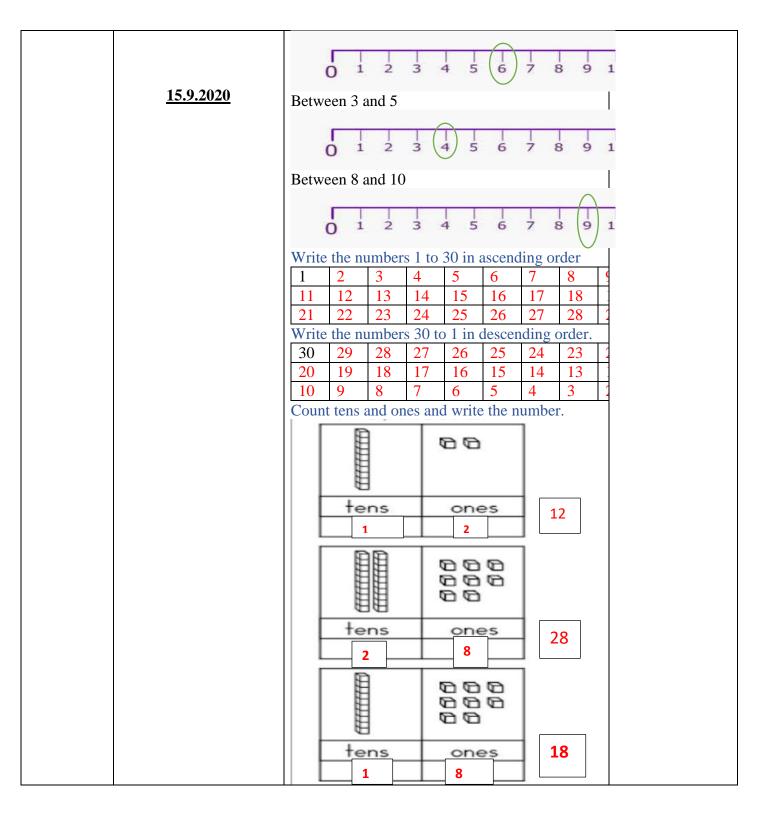

|                  | Fill in the blanks with correct number.  2 and 1 more = |  |  |  |  |  |
|------------------|---------------------------------------------------------|--|--|--|--|--|
|                  | 5 and 1 more =                                          |  |  |  |  |  |
|                  | 9 and 1 more =<br>1 less than 8 =                       |  |  |  |  |  |
|                  | 1 less than 6 =                                         |  |  |  |  |  |
|                  | 1 less than 3 =                                         |  |  |  |  |  |
|                  |                                                         |  |  |  |  |  |
|                  | Add the numbers.                                        |  |  |  |  |  |
|                  | 2 + 2 =                                                 |  |  |  |  |  |
|                  | 1 + 2 =<br>2 + 4 =                                      |  |  |  |  |  |
|                  | 3 + 5 =                                                 |  |  |  |  |  |
|                  | 4 + 3 =                                                 |  |  |  |  |  |
|                  | 5 + 0 =<br>Add the Following.                           |  |  |  |  |  |
|                  | 4 5 9                                                   |  |  |  |  |  |
|                  | +3 +1 +1                                                |  |  |  |  |  |
|                  |                                                         |  |  |  |  |  |
|                  | 5 4                                                     |  |  |  |  |  |
|                  | +2 +2 +4                                                |  |  |  |  |  |
|                  |                                                         |  |  |  |  |  |
|                  |                                                         |  |  |  |  |  |
| ANSWER KEY       |                                                         |  |  |  |  |  |
|                  |                                                         |  |  |  |  |  |
| DATE<br>1.9.2020 | Write B for bigger object and S for smaller object.     |  |  |  |  |  |
| 1.7.2020         | object.                                                 |  |  |  |  |  |
|                  |                                                         |  |  |  |  |  |
|                  |                                                         |  |  |  |  |  |
|                  |                                                         |  |  |  |  |  |
|                  |                                                         |  |  |  |  |  |
|                  |                                                         |  |  |  |  |  |
|                  |                                                         |  |  |  |  |  |
|                  |                                                         |  |  |  |  |  |
|                  |                                                         |  |  |  |  |  |
|                  |                                                         |  |  |  |  |  |
|                  |                                                         |  |  |  |  |  |
|                  |                                                         |  |  |  |  |  |
| 1                |                                                         |  |  |  |  |  |