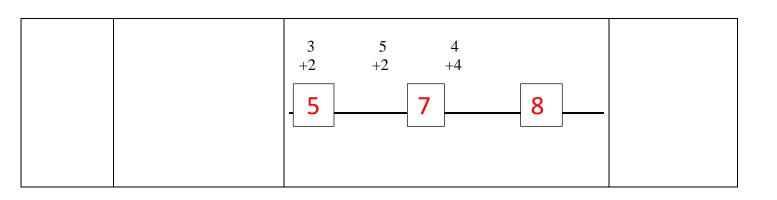

|                  | Fill in the blanks with correct number.  2 and 1 more = |  |  |  |  |  |
|------------------|---------------------------------------------------------|--|--|--|--|--|
|                  | 5 and 1 more =                                          |  |  |  |  |  |
|                  | 9 and 1 more =<br>1 less than 8 =                       |  |  |  |  |  |
|                  | 1 less than 6 =                                         |  |  |  |  |  |
|                  | 1 less than 3 =                                         |  |  |  |  |  |
|                  |                                                         |  |  |  |  |  |
|                  | Add the numbers.                                        |  |  |  |  |  |
|                  | 2 + 2 =                                                 |  |  |  |  |  |
|                  | 1 + 2 =<br>2 + 4 =                                      |  |  |  |  |  |
|                  | 3 + 5 =                                                 |  |  |  |  |  |
|                  | 4 + 3 =                                                 |  |  |  |  |  |
|                  | 5 + 0 =<br>Add the Following.                           |  |  |  |  |  |
|                  | 4 5 9                                                   |  |  |  |  |  |
|                  | +3 +1 +1                                                |  |  |  |  |  |
|                  |                                                         |  |  |  |  |  |
|                  | 5 4                                                     |  |  |  |  |  |
|                  | +2 +2 +4                                                |  |  |  |  |  |
|                  |                                                         |  |  |  |  |  |
|                  |                                                         |  |  |  |  |  |
| ANSWER KEY       |                                                         |  |  |  |  |  |
|                  |                                                         |  |  |  |  |  |
| DATE<br>1.9.2020 | Write B for bigger object and S for smaller object.     |  |  |  |  |  |
| 1.7.2020         | object.                                                 |  |  |  |  |  |
|                  |                                                         |  |  |  |  |  |
|                  |                                                         |  |  |  |  |  |
|                  |                                                         |  |  |  |  |  |
|                  |                                                         |  |  |  |  |  |
|                  |                                                         |  |  |  |  |  |
|                  |                                                         |  |  |  |  |  |
|                  |                                                         |  |  |  |  |  |
|                  |                                                         |  |  |  |  |  |
|                  |                                                         |  |  |  |  |  |
|                  |                                                         |  |  |  |  |  |
|                  |                                                         |  |  |  |  |  |
| 1                |                                                         |  |  |  |  |  |