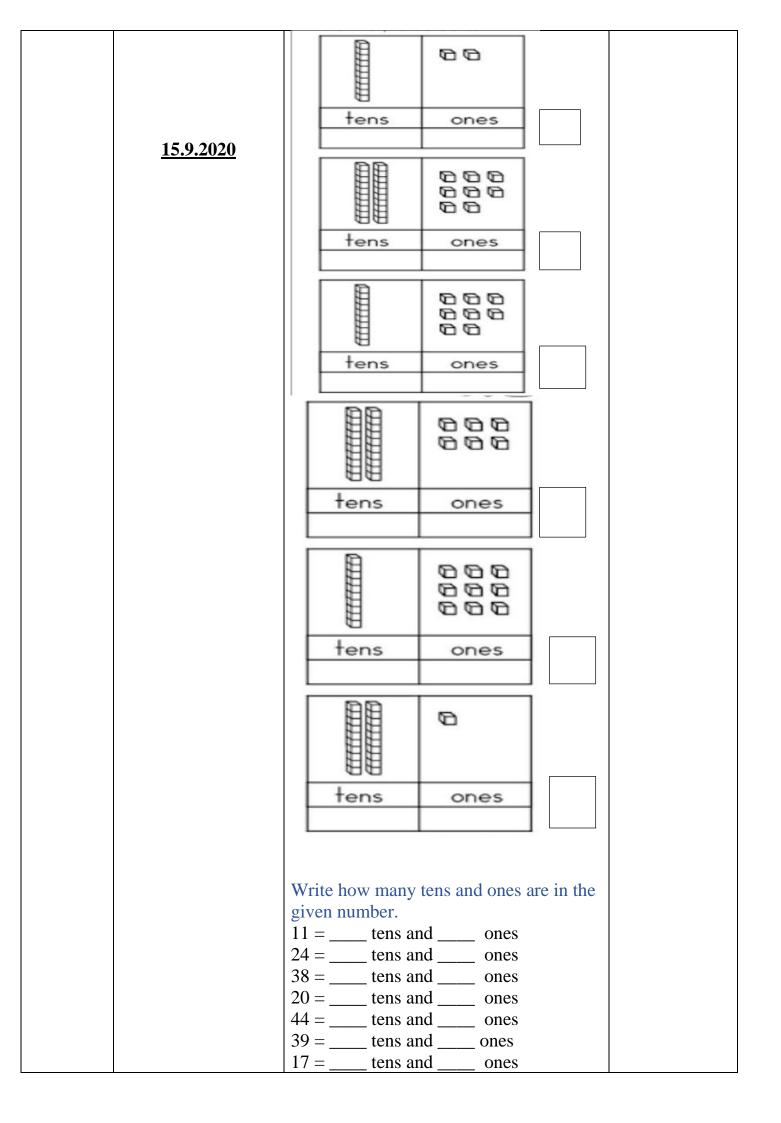

|                  | Fill in the blanks with correct number.  2 and 1 more = |  |  |  |  |  |
|------------------|---------------------------------------------------------|--|--|--|--|--|
|                  | 5 and 1 more =                                          |  |  |  |  |  |
|                  | 9 and 1 more =<br>1 less than 8 =                       |  |  |  |  |  |
|                  | 1 less than 6 =                                         |  |  |  |  |  |
|                  | 1 less than 3 =                                         |  |  |  |  |  |
|                  |                                                         |  |  |  |  |  |
|                  | Add the numbers.                                        |  |  |  |  |  |
|                  | 2 + 2 =                                                 |  |  |  |  |  |
|                  | 1 + 2 =<br>2 + 4 =                                      |  |  |  |  |  |
|                  | 3 + 5 =                                                 |  |  |  |  |  |
|                  | 4 + 3 =                                                 |  |  |  |  |  |
|                  | 5 + 0 =<br>Add the Following.                           |  |  |  |  |  |
|                  | 4 5 9                                                   |  |  |  |  |  |
|                  | +3 +1 +1                                                |  |  |  |  |  |
|                  |                                                         |  |  |  |  |  |
|                  | 5 4                                                     |  |  |  |  |  |
|                  | +2 +2 +4                                                |  |  |  |  |  |
|                  |                                                         |  |  |  |  |  |
|                  |                                                         |  |  |  |  |  |
| ANSWER KEY       |                                                         |  |  |  |  |  |
|                  |                                                         |  |  |  |  |  |
| DATE<br>1.9.2020 | Write B for bigger object and S for smaller object.     |  |  |  |  |  |
| 1.7.2020         | object.                                                 |  |  |  |  |  |
|                  |                                                         |  |  |  |  |  |
|                  |                                                         |  |  |  |  |  |
|                  |                                                         |  |  |  |  |  |
|                  |                                                         |  |  |  |  |  |
|                  |                                                         |  |  |  |  |  |
|                  |                                                         |  |  |  |  |  |
|                  |                                                         |  |  |  |  |  |
|                  |                                                         |  |  |  |  |  |
|                  |                                                         |  |  |  |  |  |
|                  |                                                         |  |  |  |  |  |
|                  |                                                         |  |  |  |  |  |
| 1                |                                                         |  |  |  |  |  |