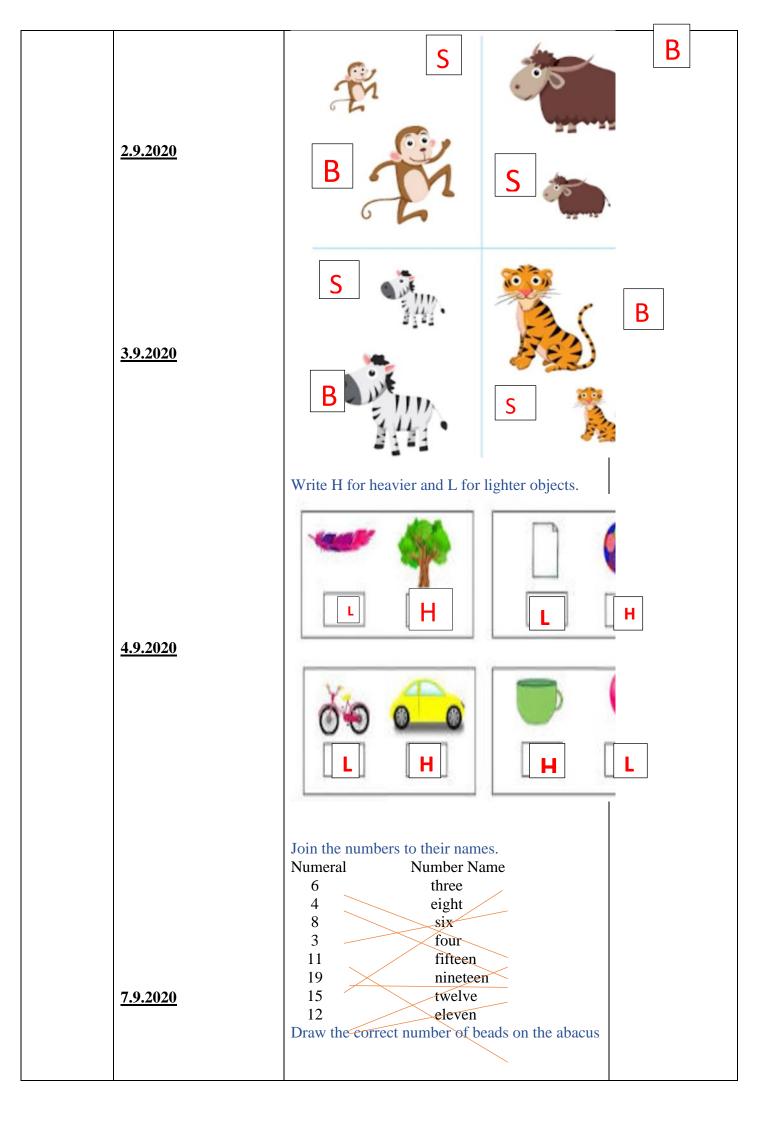

|                  | Fill in the blanks with correct number.  2 and 1 more = |  |  |  |  |  |
|------------------|---------------------------------------------------------|--|--|--|--|--|
|                  | 5 and 1 more =                                          |  |  |  |  |  |
|                  | 9 and 1 more =<br>1 less than 8 =                       |  |  |  |  |  |
|                  | 1 less than 6 =                                         |  |  |  |  |  |
|                  | 1 less than 3 =                                         |  |  |  |  |  |
|                  |                                                         |  |  |  |  |  |
|                  | Add the numbers.                                        |  |  |  |  |  |
|                  | 2 + 2 =                                                 |  |  |  |  |  |
|                  | 1 + 2 =<br>2 + 4 =                                      |  |  |  |  |  |
|                  | 3 + 5 =                                                 |  |  |  |  |  |
|                  | 4 + 3 =                                                 |  |  |  |  |  |
|                  | 5 + 0 =<br>Add the Following.                           |  |  |  |  |  |
|                  | 4 5 9                                                   |  |  |  |  |  |
|                  | +3 +1 +1                                                |  |  |  |  |  |
|                  |                                                         |  |  |  |  |  |
|                  | 5 4                                                     |  |  |  |  |  |
|                  | +2 +2 +4                                                |  |  |  |  |  |
|                  |                                                         |  |  |  |  |  |
|                  |                                                         |  |  |  |  |  |
| ANSWER KEY       |                                                         |  |  |  |  |  |
|                  |                                                         |  |  |  |  |  |
| DATE<br>1.9.2020 | Write B for bigger object and S for smaller object.     |  |  |  |  |  |
| 1.7.2020         | object.                                                 |  |  |  |  |  |
|                  |                                                         |  |  |  |  |  |
|                  |                                                         |  |  |  |  |  |
|                  |                                                         |  |  |  |  |  |
|                  |                                                         |  |  |  |  |  |
|                  |                                                         |  |  |  |  |  |
|                  |                                                         |  |  |  |  |  |
|                  |                                                         |  |  |  |  |  |
|                  |                                                         |  |  |  |  |  |
|                  |                                                         |  |  |  |  |  |
|                  |                                                         |  |  |  |  |  |
|                  |                                                         |  |  |  |  |  |
| 1                |                                                         |  |  |  |  |  |