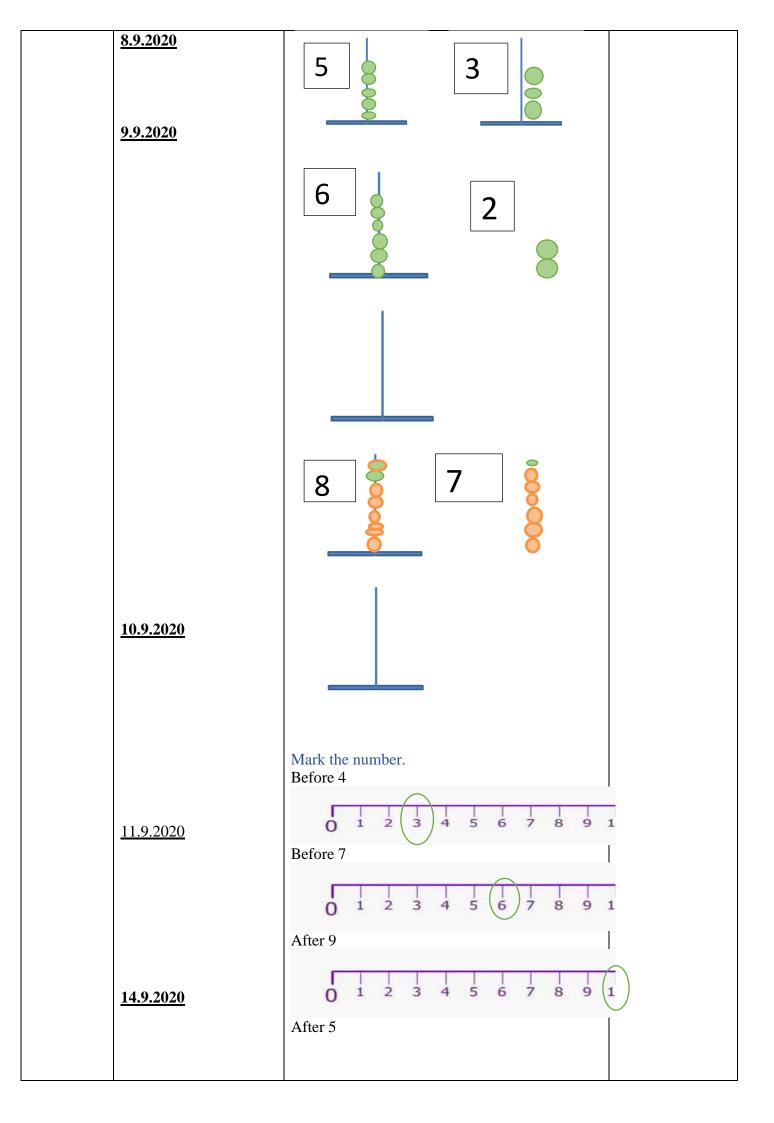

|                  | Fill in the blanks with correct number.  2 and 1 more = |  |  |  |  |  |
|------------------|---------------------------------------------------------|--|--|--|--|--|
|                  | 5 and 1 more =                                          |  |  |  |  |  |
|                  | 9 and 1 more =<br>1 less than 8 =                       |  |  |  |  |  |
|                  | 1 less than 6 =                                         |  |  |  |  |  |
|                  | 1 less than 3 =                                         |  |  |  |  |  |
|                  |                                                         |  |  |  |  |  |
|                  | Add the numbers.                                        |  |  |  |  |  |
|                  | 2 + 2 =                                                 |  |  |  |  |  |
|                  | 1 + 2 =<br>2 + 4 =                                      |  |  |  |  |  |
|                  | 3 + 5 =                                                 |  |  |  |  |  |
|                  | 4 + 3 =                                                 |  |  |  |  |  |
|                  | 5 + 0 =<br>Add the Following.                           |  |  |  |  |  |
|                  | 4 5 9                                                   |  |  |  |  |  |
|                  | +3 +1 +1                                                |  |  |  |  |  |
|                  |                                                         |  |  |  |  |  |
|                  | 5 4                                                     |  |  |  |  |  |
|                  | +2 +2 +4                                                |  |  |  |  |  |
|                  |                                                         |  |  |  |  |  |
|                  |                                                         |  |  |  |  |  |
| ANSWER KEY       |                                                         |  |  |  |  |  |
|                  |                                                         |  |  |  |  |  |
| DATE<br>1.9.2020 | Write B for bigger object and S for smaller object.     |  |  |  |  |  |
| 1.7.2020         | object.                                                 |  |  |  |  |  |
|                  |                                                         |  |  |  |  |  |
|                  |                                                         |  |  |  |  |  |
|                  |                                                         |  |  |  |  |  |
|                  |                                                         |  |  |  |  |  |
|                  |                                                         |  |  |  |  |  |
|                  |                                                         |  |  |  |  |  |
|                  |                                                         |  |  |  |  |  |
|                  |                                                         |  |  |  |  |  |
|                  |                                                         |  |  |  |  |  |
|                  |                                                         |  |  |  |  |  |
|                  |                                                         |  |  |  |  |  |
| 1                |                                                         |  |  |  |  |  |