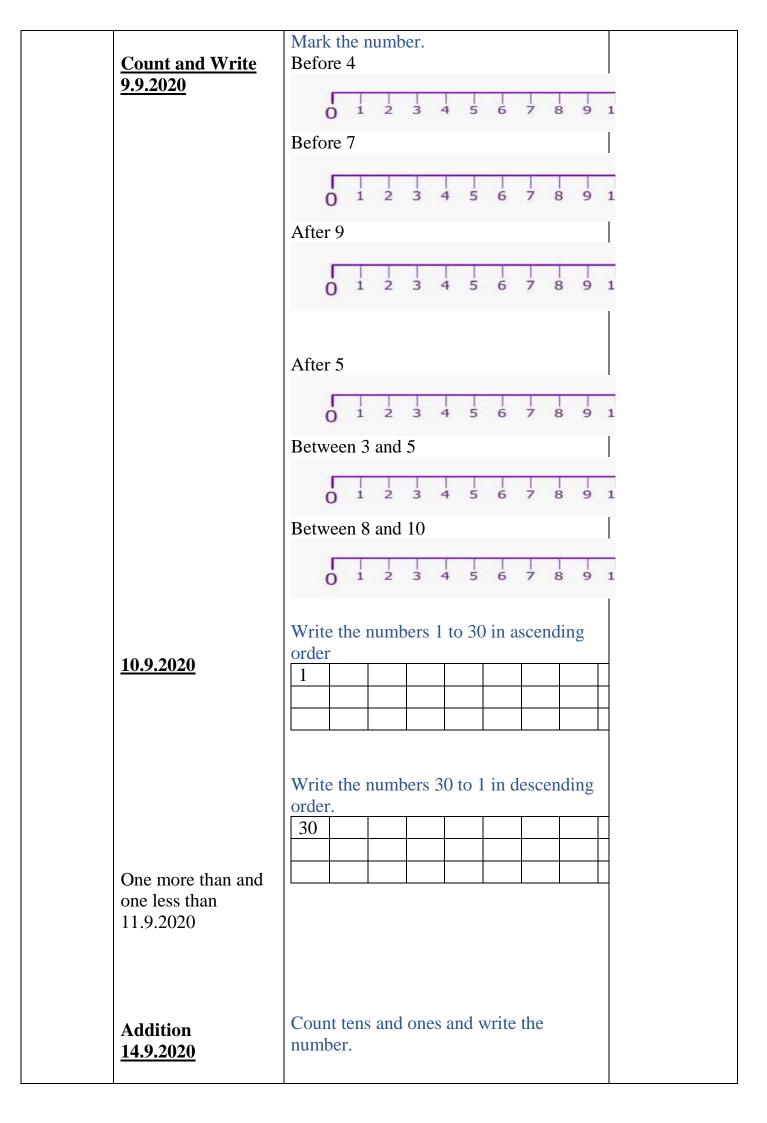

|
|           |                 | are frogs.                          |
|           |                 |                                     |
|           |                 |                                     |
|           |                 | 4. are apples.                      |
|           |                 | 4are apples.                        |
|           |                 |                                     |
| 14        | 4.9.2020        | 5are. umbrellas.                    |
|           |                 | Ans-                                |
|           |                 | 1.These 2.Those 3.These             |
|           |                 | 4. Those 5.These                    |
|           |                 |                                     |











|                  | Fill in the blanks with correct number.  2 and 1 more = |  |  |  |  |  |
|------------------|---------------------------------------------------------|--|--|--|--|--|
|                  | 5 and 1 more =                                          |  |  |  |  |  |
|                  | 9 and 1 more =<br>1 less than 8 =                       |  |  |  |  |  |
|                  | 1 less than 6 =                                         |  |  |  |  |  |
|                  | 1 less than 3 =                                         |  |  |  |  |  |
|                  |                                                         |  |  |  |  |  |
|                  | Add the numbers.                                        |  |  |  |  |  |
|                  | 2 + 2 =