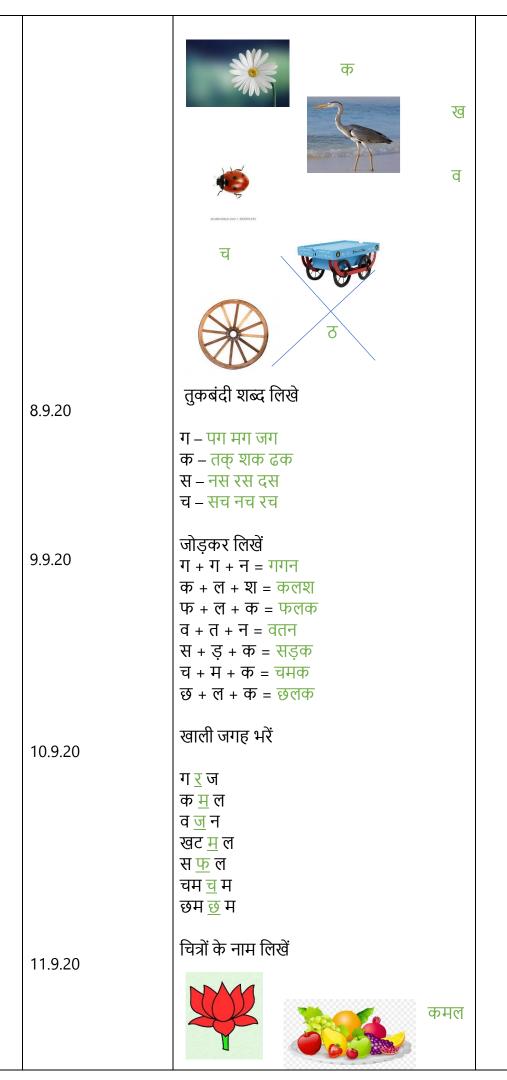

| SUBJECT | TOPIC           | ASSIGNMENT                              | REFERNCE |
|---------|-----------------|-----------------------------------------|----------|
| HINDI   | ग क फ व ख स ठ च | सभी कार्यों को साफ और सुंदर ढंग से अपनी |          |
|         | छ               | कार्य पुस्तिका में करें।                |          |
|         |                 |                                         |          |
|         |                 | जोड़कर लिखें।                           |          |
|         |                 | ग + ज = गज                              |          |
|         |                 | क + ल = कल                              |          |
|         | 1.9.20          | फ + ल = फल                              |          |
|         |                 | व + न = <del>वन</del>                   |          |
|         |                 | ख + त = खत                              |          |
|         |                 | स + च = सच                              |          |
|         |                 | ठ + ग = ठग                              |          |
|         |                 | च + ख = चख                              |          |
|         |                 | छ + त = छत                              |          |
|         |                 |                                         |          |