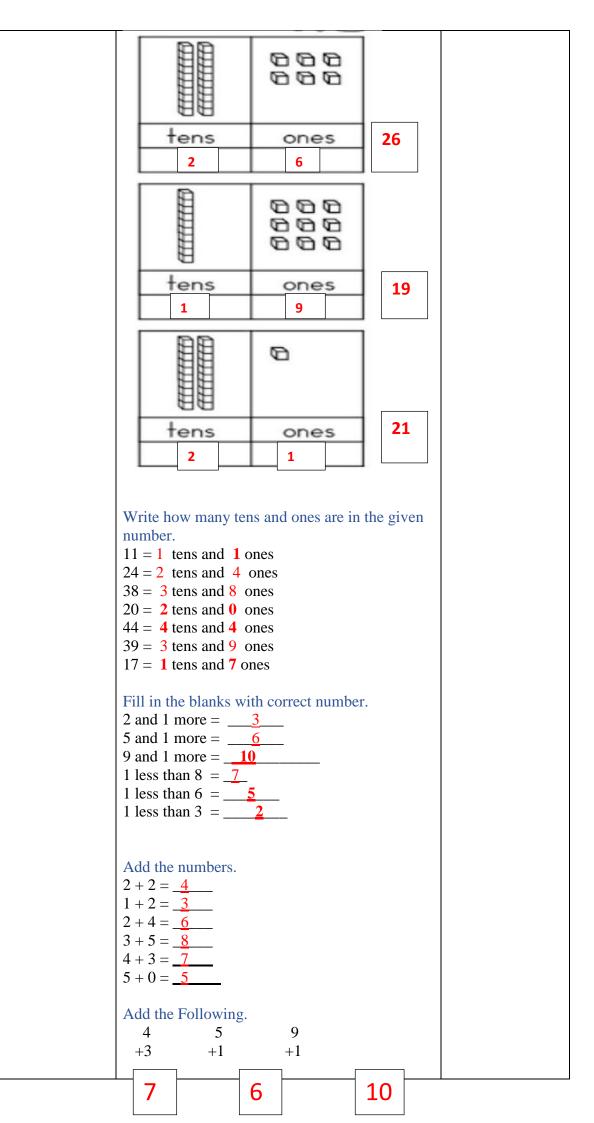

|                  | Fill in the blanks with correct number.  2 and 1 more = |  |  |  |  |  |
|------------------|---------------------------------------------------------|--|--|--|--|--|
|                  | 5 and 1 more =                                          |  |  |  |  |  |
|                  | 9 and 1 more =<br>1 less than 8 =                       |  |  |  |  |  |
|                  | 1 less than 6 =                                         |  |  |  |  |  |
|                  | 1 less than 3 =                                         |  |  |  |  |  |
|                  |                                                         |  |  |  |  |  |
|                  | Add the numbers.                                        |  |  |  |  |  |
|                  | 2 + 2 =                                                 |  |  |  |  |  |
|                  | 1 + 2 =<br>2 + 4 =                                      |  |  |  |  |  |
|                  | 3 + 5 =                                                 |  |  |  |  |  |
|                  | 4 + 3 =                                                 |  |  |  |  |  |
|                  | 5 + 0 =<br>Add the Following.                           |  |  |  |  |  |
|                  | 4 5 9                                                   |  |  |  |  |  |
|                  | +3 +1 +1                                                |  |  |  |  |  |
|                  |                                                         |  |  |  |  |  |
|                  | 5 4                                                     |  |  |  |  |  |
|                  | +2 +2 +4                                                |  |  |  |  |  |
|                  |                                                         |  |  |  |  |  |
|                  |                                                         |  |  |  |  |  |
| ANSWER KEY       |                                                         |  |  |  |  |  |
|                  |                                                         |  |  |  |  |  |
| DATE<br>1.9.2020 | Write B for bigger object and S for smaller object.     |  |  |  |  |  |
| 1.7.2020         | object.                                                 |  |  |  |  |  |
|                  |                                                         |  |  |  |  |  |
|                  |                                                         |  |  |  |  |  |
|                  |                                                         |  |  |  |  |  |
|                  |                                                         |  |  |  |  |  |
|                  |                                                         |  |  |  |  |  |
|                  |                                                         |  |  |  |  |  |
|                  |                                                         |  |  |  |  |  |
|                  |                                                         |  |  |  |  |  |
|                  |                                                         |  |  |  |  |  |
|                  |                                                         |  |  |  |  |  |
|                  |                                                         |  |  |  |  |  |
| 1                |                                                         |  |  |  |  |  |