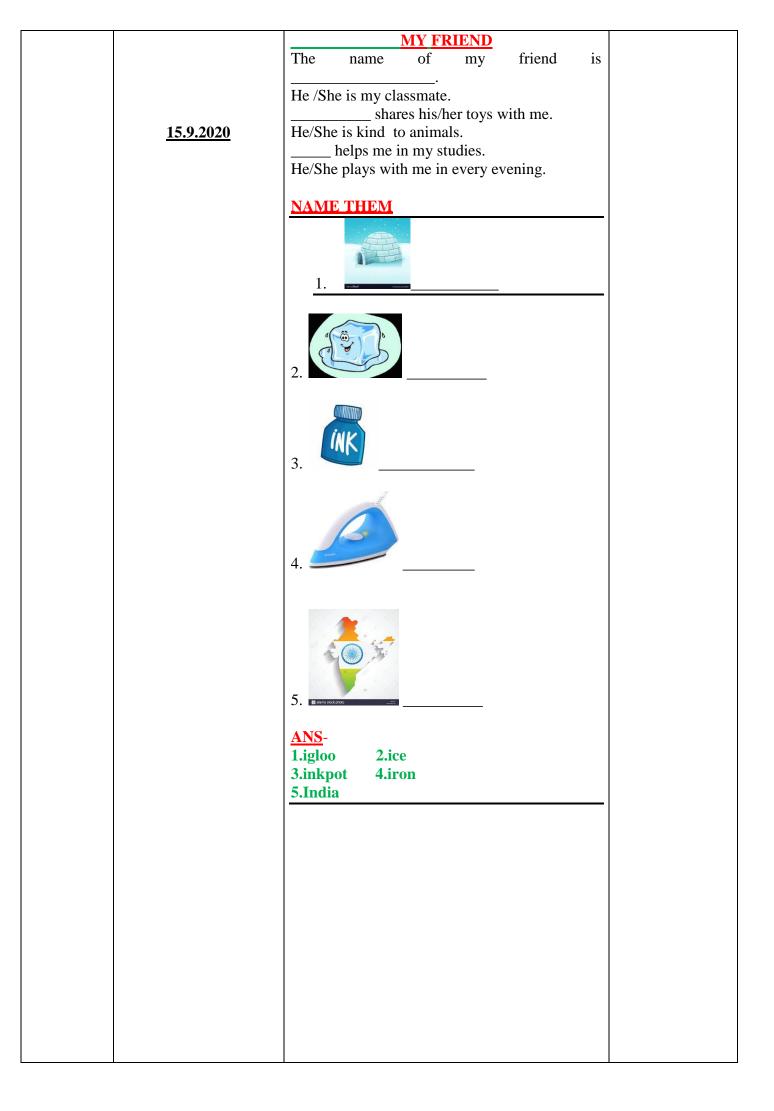

## KERALA PUBLIC SCHOOLS ACADEMIC YEAR 2020-21 HOME ASSIGNMENT WITH WEB LINK

DATE: 04.09.20-18.09.20

**CLASS: U.KG** 

| SUBJECT | TOPIC           | ASSIGNMENT                                    | REFRENCE |
|---------|-----------------|-----------------------------------------------|----------|
| ENGLISH | TOPIC AND DATE  | ASSIGNMENTS                                   |          |
|         | <u>CH 3</u>     |                                               |          |
|         | THE IGLOO       | Do all the exercises in the English notebook. |          |
|         | <u>1.9.2020</u> | Word bank                                     |          |
|         |                 | 1.ice                                         |          |
|         |                 | 2.idea                                        |          |
|         |                 | 3.igloo                                       |          |
|         |                 | 4.made                                        |          |
|         |                 | 5.outside                                     |          |
|         |                 | 6.cold                                        |          |
|         |                 | 7.warm                                        |          |
|         |                 | 8.very                                        |          |
|         |                 | 9.block                                       |          |
|         |                 | 10.very                                       |          |
|         | <u>2.9.2020</u> | <u>OPPOSITES</u>                              |          |
|         |                 | 1.cold x                                      |          |
|         |                 | 2.in x                                        |          |
|         |                 | 3.inside x                                    |          |
|         |                 | 4.warm x                                      |          |
|         |                 | Ans- 1.hot 2.out 3.outside 4.cool             |          |
|         | 2 0 2020        |                                               |          |
|         | 3.9.2020        | TRUE OR FALSE  1.Ike made a hut.              |          |
|         |                 | 1.lke made a hut. 2.lke made an igloo.        |          |
|         |                 | 3.Ice is very hot.                            |          |
|         |                 | 4.It is cold inside the igloo.                |          |
|         |                 | The is cold morae the ignore.                 |          |
|         |                 | 5.Igloos are made of bricks.                  |          |
|         |                 |                                               |          |
|         |                 | Ans-                                          |          |
|         |                 | 1.false 2.true 3.false 4.false 5.false        |          |
|         | 4.0.2020        | FILL IN THE BLANKS                            |          |
|         | 4.9.2020        | 1.Ike had an                                  |          |
|         |                 | 2.Ice is very                                 |          |
|         |                 | 3.It is icy 4.Igloos are made of blocks       |          |
|         |                 | of                                            |          |
|         |                 | Ans-                                          |          |
|         |                 | 1.idea 2.cold 3.outside 4.ice                 |          |
|         |                 | YES/NO                                        |          |
|         |                 | 1.Is it warm inside an igloo?                 |          |
|         | 7.9.2020        |                                               |          |
|         |                 | 2.Did Ike break his igloo?                    |          |
|         |                 |                                               |          |
|         |                 | Ans-                                          |          |
|         |                 | 1.Yes 2.No                                    |          |
|         |                 | ANSWER IN A SENTENCE                          |          |
|         |                 | 1.What are igloos made of?                    |          |
|         | 8.9.2020        | Ans:                                          |          |
|         |                 |                                               |          |