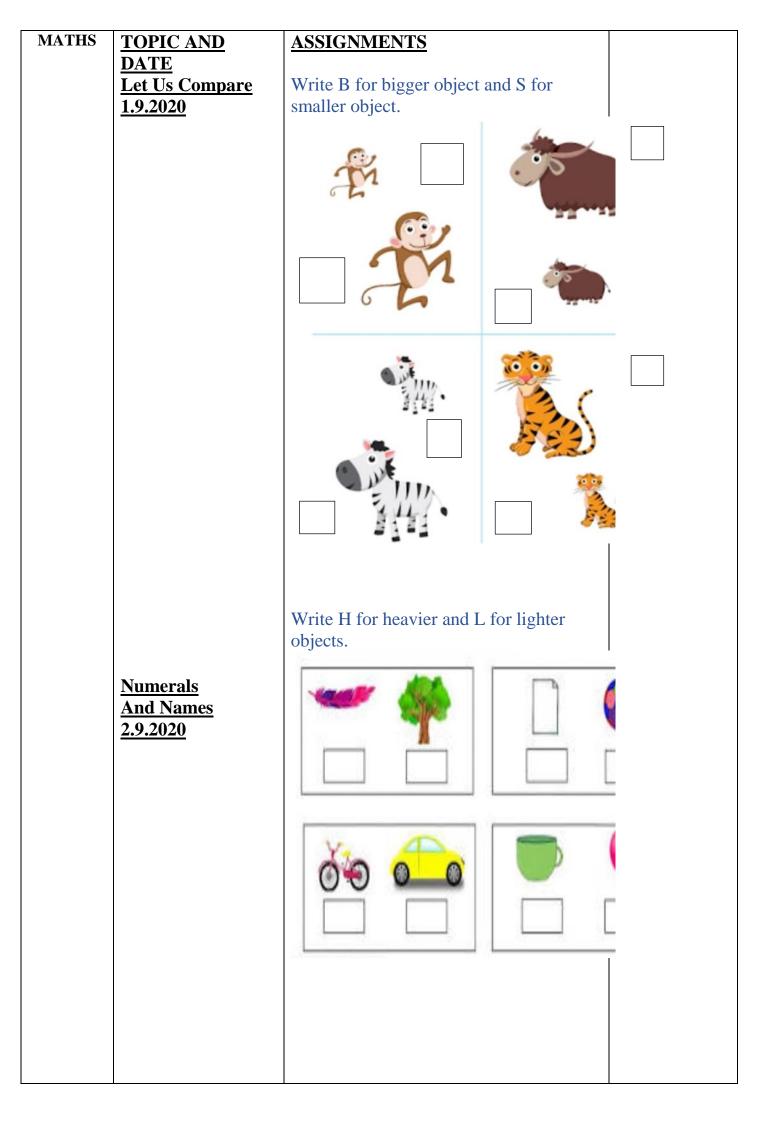

|                  | Fill in the blanks with correct number.  2 and 1 more = |  |  |  |  |  |
|------------------|---------------------------------------------------------|--|--|--|--|--|
|                  | 5 and 1 more =                                          |  |  |  |  |  |
|                  | 9 and 1 more =<br>1 less than 8 =                       |  |  |  |  |  |
|                  | 1 less than 6 =                                         |  |  |  |  |  |
|                  | 1 less than 3 =                                         |  |  |  |  |  |
|                  |                                                         |  |  |  |  |  |
|                  | Add the numbers.                                        |  |  |  |  |  |
|                  | 2 + 2 =                                                 |  |  |  |  |  |
|                  | 1 + 2 =<br>2 + 4 =                                      |  |  |  |  |  |
|                  | 3 + 5 =                                                 |  |  |  |  |  |
|                  | 4 + 3 =                                                 |  |  |  |  |  |
|                  | 5 + 0 =<br>Add the Following.                           |  |  |  |  |  |
|                  | 4 5 9                                                   |  |  |  |  |  |
|                  | +3 +1 +1                                                |  |  |  |  |  |
|                  |                                                         |  |  |  |  |  |
|                  | 5 4                                                     |  |  |  |  |  |
|                  | +2 +2 +4                                                |  |  |  |  |  |
|                  |                                                         |  |  |  |  |  |
|                  |                                                         |  |  |  |  |  |
| ANSWER KEY       |                                                         |  |  |  |  |  |
|                  |                                                         |  |  |  |  |  |
| DATE<br>1.9.2020 | Write B for bigger object and S for smaller object.     |  |  |  |  |  |
| 1.7.2020         | object.                                                 |  |  |  |  |  |
|                  |                                                         |  |  |  |  |  |
|                  |                                                         |  |  |  |  |  |
|                  |                                                         |  |  |  |  |  |
|                  |                                                         |  |  |  |  |  |
|                  |                                                         |  |  |  |  |  |
|                  |                                                         |  |  |  |  |  |
|                  |                                                         |  |  |  |  |  |
|                  |                                                         |  |  |  |  |  |
|                  |                                                         |  |  |  |  |  |
|                  |                                                         |  |  |  |  |  |
|                  |                                                         |  |  |  |  |  |
| 1                |                                                         |  |  |  |  |  |