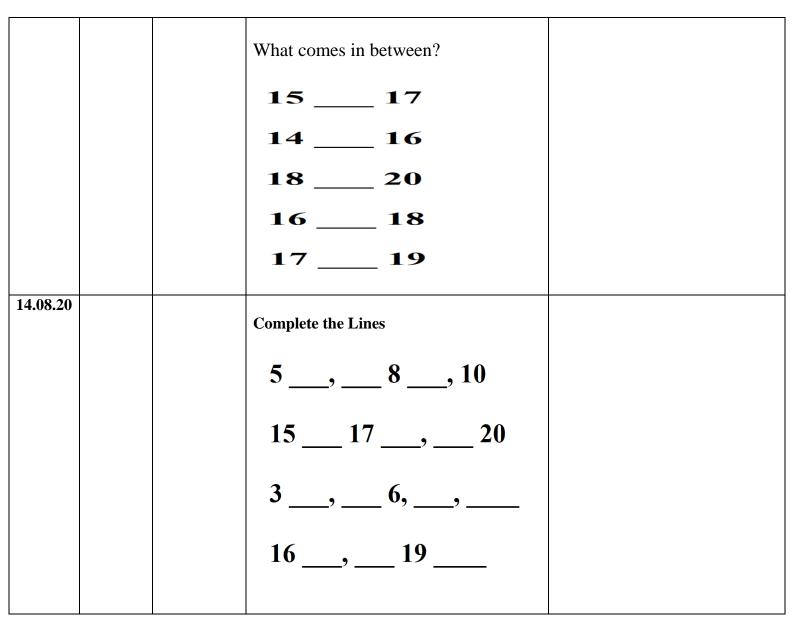

|          | 14.8.20 Numbers 11 - 20<br>11 12 13 14<br>11 12 13 14<br>14<br>16 17 18 19<br>16 17 18 19<br>16 17 18 19 | 15<br>15<br>20<br>20 |
|----------|----------------------------------------------------------------------------------------------------------------------------------------------------------------------|----------------------|
| 13.08.20 | Match the numbers                                                                                                                                                    |                      |
|          | 16                                                                                                                                                                   | 18                   |
|          | 17                                                                                                                                                                   | 16                   |
|          | 18                                                                                                                                                                   | 17                   |
|          | 19                                                                                                                                                                   | 20                   |
|          | 20                                                                                                                                                                   | 19                   |
|          | What comes after?                                                                                                                                                    |                      |
|          | 18                                                                                                                                                                   |                      |
|          | 16<br>17                                                                                                                                                             |                      |
|          | 19                                                                                                                                                                   |                      |
|          | 15                                                                                                                                                                   |                      |
|          |                                                                                                                                                                      |                      |