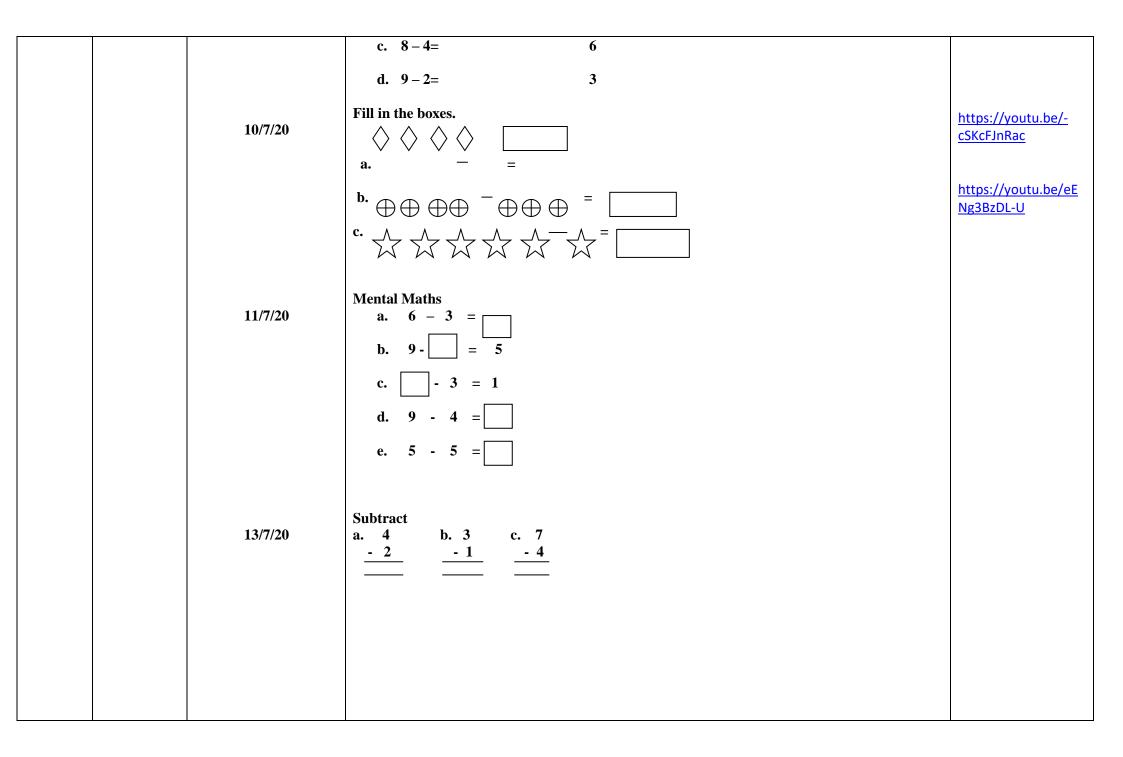

## HOME ASSIGNMENT (6<sup>TH</sup> TO 17<sup>TH</sup> JULY)

| CLASS | SUBJECT | TOPIC / CHAPTER | MODULE / ASSIGNMENT                                                                                                                                                                                                                                                            | REFERENCE            |
|-------|---------|-----------------|--------------------------------------------------------------------------------------------------------------------------------------------------------------------------------------------------------------------------------------------------------------------------------|----------------------|
| -     |         | DATE            |                                                                                                                                                                                                                                                                                | LINKS                |
| Ι     | MATHS   | SUBTRACTION     | Class 1 ,Subtraction                                                                                                                                                                                                                                                           | https://youtu.be/Pob |
|       |         |                 | Assignments to be done in the notebook.                                                                                                                                                                                                                                        | <u>v8bZAObs</u>      |
|       |         | 6/7/20          | Count and write                                                                                                                                                                                                                                                                |                      |
|       |         |                 | a. $\bigcirc$ $\bigcirc$ $\bigcirc$ $\bigcirc$ $\bigcirc$ $\bigcirc$ $5-2=$ b. $\bigcirc$ $\bigcirc$ $\bigcirc$ $\bigcirc$ $\bigcirc$ $\bigcirc$ $7-3=$ c. $\bigcirc$ $\bigcirc$ $\bigcirc$ $\bigcirc$ $\bigcirc$ $7-3=$ d. $\bigcirc$ $\bigcirc$ $\bigcirc$ $\bigcirc$ $3-1=$ |                      |
|       |         | 7/7/20          | Subtract the numbers.<br>a. 6 - 2=<br>b. 3 - 3=<br>c. 9 - 4=<br>d. 8 - 1=                                                                                                                                                                                                      |                      |
|       |         |                 | Put a tick ( $\checkmark$ ) or a cross ( X ).                                                                                                                                                                                                                                  |                      |
|       |         | 8/7/20          | a. $6-4=3$ b. $9-3=6$ c. $4-4=0$ d. $3-1=1$                                                                                                                                                                                                                                    |                      |
|       |         | 9/7/20          | Match the following.       4         a. $7 - 1 =$ 4         b. $6 - 3 =$ 7                                                                                                                                                                                                     |                      |

| 14/7/20<br>15/7/20 | Solve the word problems.<br>a. There are 4 birds on a tree. 2 birds flew away.<br>How many birds are left?<br>Answer<br>b. There are 9 books on a table. 2 books fell down.<br>How many are left?<br>Answer<br>Subtract on number line.<br>a. $6 - 3 = $<br>$0 \ 1 \ 2 \ 3 \ 4 \ 5 \ 6 \ 7 \ 8 \ 9 \ 10 $ |                                                |
|--------------------|-----------------------------------------------------------------------------------------------------------------------------------------------------------------------------------------------------------------------------------------------------------------------------------------------------------|------------------------------------------------|
|                    |                                                                                                                                                                                                                                                                                                           | <u>https://youtu.be/jW</u><br><u>BglsSb63w</u> |
| 16/7/20            | Subtract                                                                                                                                                                                                                                                                                                  |                                                |
|                    | a. 4       b. 6       c. 8       d. 9 $-3$ $-1$ $-4$ $-1$                                                                                                                                                                                                                                                 |                                                |
| 17/7/20            | a. There are 6 glasses on the tables. 5 glasses broke.         How many glasses are left on the table?         Answer         b. There are 54 students in a class. 21 of them are boys.         How many are girls in the class?         Answer                                                           |                                                |
|                    |                                                                                                                                                                                                                                                                                                           |                                                |

|         | 18/7/20 | Mental Maths         a. $9 \cdot \_\_= 5$ b. $6 \cdot 6 = \_\$                                                                                                                                                                                                                                                                                                                                                                                                                                                                                                                                                                                                                                                                                                                                                                                                                                                                                                                                                                                                                                                                                                                                                                                                                                                                                                                                                                                                                                                                                                                                                                                                                                                                                                                                                                                                                                                                                                                                                                                                                                                                    |
|---------|---------|-----------------------------------------------------------------------------------------------------------------------------------------------------------------------------------------------------------------------------------------------------------------------------------------------------------------------------------------------------------------------------------------------------------------------------------------------------------------------------------------------------------------------------------------------------------------------------------------------------------------------------------------------------------------------------------------------------------------------------------------------------------------------------------------------------------------------------------------------------------------------------------------------------------------------------------------------------------------------------------------------------------------------------------------------------------------------------------------------------------------------------------------------------------------------------------------------------------------------------------------------------------------------------------------------------------------------------------------------------------------------------------------------------------------------------------------------------------------------------------------------------------------------------------------------------------------------------------------------------------------------------------------------------------------------------------------------------------------------------------------------------------------------------------------------------------------------------------------------------------------------------------------------------------------------------------------------------------------------------------------------------------------------------------------------------------------------------------------------------------------------------------|
| ANSWERS |         | Count and write<br>a. $(2)$ $(2)$ $(2)$ $(2)$ $(2)$ $(2)$ $(3)$<br>b. $(3)$ $(3)$ $(3)$ $(3)$ $(3)$ $(3)$ $(3)$ $(3)$ $(3)$ $(3)$ $(3)$ $(3)$ $(3)$ $(3)$ $(3)$ $(3)$ $(3)$ $(3)$ $(3)$ $(3)$ $(3)$ $(3)$ $(3)$ $(3)$ $(3)$ $(3)$ $(3)$ $(3)$ $(3)$ $(3)$ $(3)$ $(3)$ $(3)$ $(3)$ $(3)$ $(3)$ $(3)$ $(3)$ $(3)$ $(3)$ $(3)$ $(3)$ $(3)$ $(3)$ $(3)$ $(3)$ $(3)$ $(3)$ $(3)$ $(3)$ $(3)$ $(3)$ $(3)$ $(3)$ $(3)$ $(3)$ $(3)$ $(3)$ $(3)$ $(3)$ $(3)$ $(3)$ $(3)$ $(3)$ $(3)$ $(3)$ $(3)$ $(3)$ $(3)$ $(3)$ $(3)$ $(3)$ $(3)$ $(3)$ $(3)$ $(3)$ $(3)$ $(3)$ $(3)$ $(3)$ $(3)$ $(3)$ $(3)$ $(3)$ $(3)$ $(3)$ $(3)$ $(3)$ $(3)$ $(3)$ $(3)$ $(3)$ $(3)$ $(3)$ $(3)$ $(3)$ $(3)$ $(3)$ $(3)$ $(3)$ $(3)$ $(3)$ $(3)$ $(3)$ $(3)$ $(3)$ $(3)$ $(3)$ $(3)$ $(3)$ $(3)$ $(3)$ $(3)$ $(3)$ $(3)$ $(3)$ $(3)$ $(3)$ $(3)$ $(3)$ $(3)$ $(3)$ $(3)$ $(3)$ $(3)$ $(3)$ $(3)$ $(3)$ $(3)$ $(3)$ $(3)$ $(3)$ $(3)$ $(3)$ $(3)$ $(3)$ $(3)$ $(3)$ $(3)$ $(3)$ $(3)$ $(3)$ $(3)$ $(3)$ $(3)$ $(3)$ $(3)$ $(3)$ $(3)$ $(3)$ $(3)$ $(3)$ $(3)$ $(3)$ $(3)$ $(3)$ $(3)$ $(3)$ $(3)$ $(3)$ $(3)$ $(3)$ $(3)$ $(3)$ $(3)$ $(3)$ $(3)$ $(3)$ $(3)$ $(3)$ $(3)$ $(3)$ $(3)$ $(3)$ $(3)$ $(3)$ $(3)$ $(3)$ $(3)$ $(3)$ $(3)$ $(3)$ $(3)$ $(3)$ $(3)$ $(3)$ $(3)$ $(3)$ $(3)$ $(3)$ $(3)$ $(3)$ $(3)$ $(3)$ $(3)$ $(3)$ $(3)$ $(3)$ $(3)$ $(3)$ $(3)$ $(3)$ $(3)$ $(3)$ $(3)$ $(3)$ $(3)$ $(3)$ $(3)$ $(3)$ $(3)$ $(3)$ $(3)$ $(3)$ $(3)$ $(3)$ $(3)$ $(3)$ $(3)$ $(3)$ $(3)$ $(3)$ $(3)$ $(3)$ $(3)$ $(3)$ $(3)$ $(3)$ $(3)$ $(3)$ $(3)$ $(3)$ $(3)$ $(3)$ $(3)$ $(3)$ $(3)$ $(3)$ $(3)$ $(3)$ $(3)$ $(3)$ $(3)$ $(3)$ $(3)$ $(3)$ $(3)$ $(3)$ $(3)$ $(3)$ $(3)$ $(3)$ $(3)$ $(3)$ $(3)$ $(3)$ $(3)$ $(3)$ $(3)$ $(3)$ $(3)$ $(3)$ $(3)$ $(3)$ $(3)$ $(3)$ $(3)$ $(3)$ $(3)$ $(3)$ $(3)$ $(3)$ $(3)$ $(3)$ $(3)$ $(3)$ $(3)$ $(3)$ $(3)$ $(3)$ $(3)$ $(3)$ $(3)$ $(3)$ $(3)$ $(3)$ $(3)$ $(3)$ $(3)$ $(3)$ $(3)$ $(3)$ $(3)$ $(3)$ $(3)$ $(3)$ $(3)$ $(3)$ $(3)$ $(3)$ $(3)$ $(3)$ $(3)$ $(3)$ $(3)$ $(3)$ $(3)$ $(3)$ $(3)$ $(3)$ $(3)$ $(3)$ $(3)$ $(3)$ $(3)$ $(3)$ $(3)$ $(3)$ $(3)$ $(3)$ $(3)$ $(3)$ $(3)$ $(3)$ $(3)$ $(3)$ $(3)$ $(3)$ $(3)$ $(3)$ |
|         |         | c. $4-4=0$<br>d. $3-1=1$<br>X                                                                                                                                                                                                                                                                                                                                                                                                                                                                                                                                                                                                                                                                                                                                                                                                                                                                                                                                                                                                                                                                                                                                                                                                                                                                                                                                                                                                                                                                                                                                                                                                                                                                                                                                                                                                                                                                                                                                                                                                                                                                                                     |