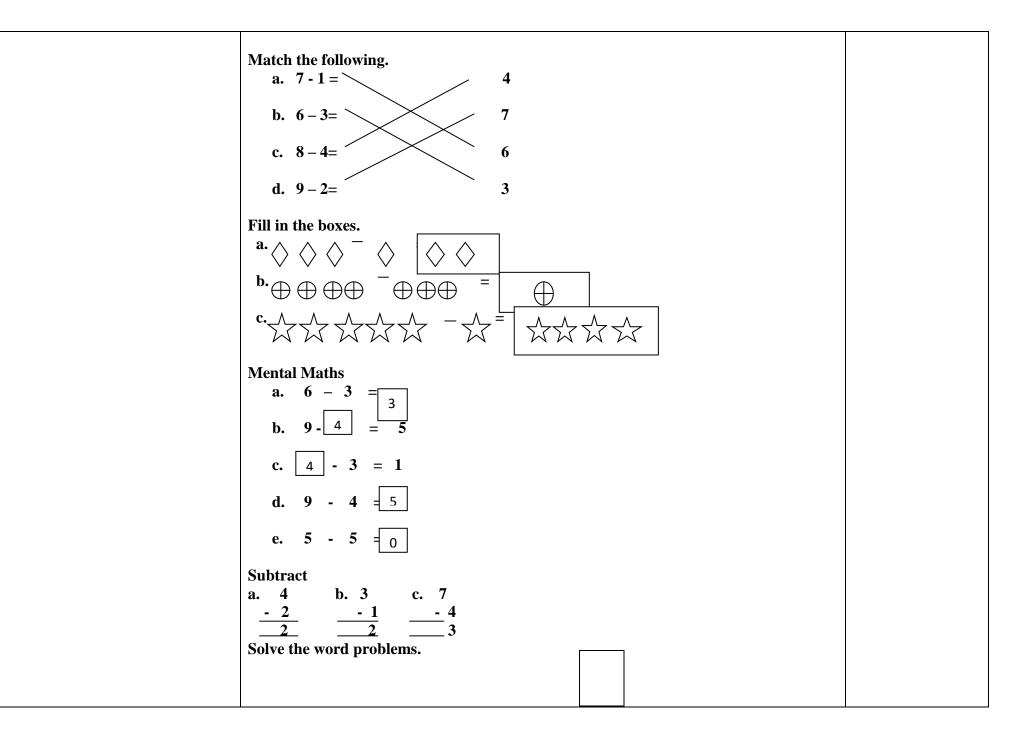

## HOME ASSIGNMENT (6<sup>TH</sup> TO 17<sup>TH</sup> JULY)

| CLASS | SUBJECT | TOPIC / CHAPTER | MODULE / ASSIGNMENT                                                                                                                                                                                                                                                            | REFERENCE            |
|-------|---------|-----------------|--------------------------------------------------------------------------------------------------------------------------------------------------------------------------------------------------------------------------------------------------------------------------------|----------------------|
| -     |         | DATE            |                                                                                                                                                                                                                                                                                | LINKS                |
| Ι     | MATHS   | SUBTRACTION     | Class 1 ,Subtraction                                                                                                                                                                                                                                                           | https://youtu.be/Pob |
|       |         |                 | Assignments to be done in the notebook.                                                                                                                                                                                                                                        | <u>v8bZAObs</u>      |
|       |         | 6/7/20          | Count and write                                                                                                                                                                                                                                                                |                      |
|       |         |                 | a. $\bigcirc$ $\bigcirc$ $\bigcirc$ $\bigcirc$ $\bigcirc$ $\bigcirc$ $5-2=$ b. $\bigcirc$ $\bigcirc$ $\bigcirc$ $\bigcirc$ $\bigcirc$ $\bigcirc$ $7-3=$ c. $\bigcirc$ $\bigcirc$ $\bigcirc$ $\bigcirc$ $\bigcirc$ $7-3=$ d. $\bigcirc$ $\bigcirc$ $\bigcirc$ $\bigcirc$ $3-1=$ |                      |
|       |         | 7/7/20          | Subtract the numbers.<br>a. 6 - 2=<br>b. 3 - 3=<br>c. 9 - 4=<br>d. 8 - 1=                                                                                                                                                                                                      |                      |
|       |         |                 | Put a tick ( $\checkmark$ ) or a cross ( X ).                                                                                                                                                                                                                                  |                      |
|       |         | 8/7/20          | a. $6-4=3$ b. $9-3=6$ c. $4-4=0$ d. $3-1=1$                                                                                                                                                                                                                                    |                      |
|       |         | 9/7/20          | Match the following.       4         a. $7 - 1 =$ 4         b. $6 - 3 =$ 7                                                                                                                                                                                                     |                      |

| 14/7/20<br>15/7/20 | Solve the word problems.<br>a. There are 4 birds on a tree. 2 birds flew away.<br>How many birds are left?<br>Answer<br>b. There are 9 books on a table. 2 books fell down.<br>How many are left?<br>Answer<br>Subtract on number line.<br>a. $6 - 3 = $<br>$0 \ 1 \ 2 \ 3 \ 4 \ 5 \ 6 \ 7 \ 8 \ 9 \ 10 $ |                                                |
|--------------------|-----------------------------------------------------------------------------------------------------------------------------------------------------------------------------------------------------------------------------------------------------------------------------------------------------------|------------------------------------------------|
|                    |                                                                                                                                                                                                                                                                                                           | <u>https://youtu.be/jW</u><br><u>BglsSb63w</u> |
| 16/7/20            | Subtract                                                                                                                                                                                                                                                                                                  |                                                |
|                    | a. 4       b. 6       c. 8       d. 9 $-3$ $-1$ $-4$ $-1$                                                                                                                                                                                                                                                 |                                                |
| 17/7/20            | a. There are 6 glasses on the tables. 5 glasses broke.         How many glasses are left on the table?         Answer         b. There are 54 students in a class. 21 of them are boys.         How many are girls in the class?         Answer                                                           |                                                |
|                    |                                                                                                                                                                                                                                                                                                           |                                                |

|         | 18/7/20 | Mental Maths         a. $9 \cdot \_\_= 5$ b. $6 \cdot 6 = \_\$                                                                                                                                                                                                                                                                                                                                                                                                                                                                                                                                                                                                                                                                                                                                                                                                                                                                                                                                                                                                                                                                                                                                                                                                                                                                                                                                                                                                                                                                                                                                                                                                                                                                                                                                                                                                                                                                                                                                                                                                                                                                    |
|---------|---------|-----------------------------------------------------------------------------------------------------------------------------------------------------------------------------------------------------------------------------------------------------------------------------------------------------------------------------------------------------------------------------------------------------------------------------------------------------------------------------------------------------------------------------------------------------------------------------------------------------------------------------------------------------------------------------------------------------------------------------------------------------------------------------------------------------------------------------------------------------------------------------------------------------------------------------------------------------------------------------------------------------------------------------------------------------------------------------------------------------------------------------------------------------------------------------------------------------------------------------------------------------------------------------------------------------------------------------------------------------------------------------------------------------------------------------------------------------------------------------------------------------------------------------------------------------------------------------------------------------------------------------------------------------------------------------------------------------------------------------------------------------------------------------------------------------------------------------------------------------------------------------------------------------------------------------------------------------------------------------------------------------------------------------------------------------------------------------------------------------------------------------------|
| ANSWERS |         | Count and write<br>a. $(2)$ $(2)$ $(2)$ $(2)$ $(2)$ $(2)$ $(3)$<br>b. $(3)$ $(3)$ $(3)$ $(3)$ $(3)$ $(3)$ $(3)$ $(3)$ $(3)$ $(3)$ $(3)$ $(3)$ $(3)$ $(3)$ $(3)$ $(3)$ $(3)$ $(3)$ $(3)$ $(3)$ $(3)$ $(3)$ $(3)$ $(3)$ $(3)$ $(3)$ $(3)$ $(3)$ $(3)$ $(3)$ $(3)$ $(3)$ $(3)$ $(3)$ $(3)$ $(3)$ $(3)$ $(3)$ $(3)$ $(3)$ $(3)$ $(3)$ $(3)$ $(3)$ $(3)$ $(3)$ $(3)$ $(3)$ $(3)$ $(3)$ $(3)$ $(3)$ $(3)$ $(3)$ $(3)$ $(3)$ $(3)$ $(3)$ $(3)$ $(3)$ $(3)$ $(3)$ $(3)$ $(3)$ $(3)$ $(3)$ $(3)$ $(3)$ $(3)$ $(3)$ $(3)$ $(3)$ $(3)$ $(3)$ $(3)$ $(3)$ $(3)$ $(3)$ $(3)$ $(3)$ $(3)$ $(3)$ $(3)$ $(3)$ $(3)$ $(3)$ $(3)$ $(3)$ $(3)$ $(3)$ $(3)$ $(3)$ $(3)$ $(3)$ $(3)$ $(3)$ $(3)$ $(3)$ $(3)$ $(3)$ $(3)$ $(3)$ $(3)$ $(3)$ $(3)$ $(3)$ $(3)$ $(3)$ $(3)$ $(3)$ $(3)$ $(3)$ $(3)$ $(3)$ $(3)$ $(3)$ $(3)$ $(3)$ $(3)$ $(3)$ $(3)$ $(3)$ $(3)$ $(3)$ $(3)$ $(3)$ $(3)$ $(3)$ $(3)$ $(3)$ $(3)$ $(3)$ $(3)$ $(3)$ $(3)$ $(3)$ $(3)$ $(3)$ $(3)$ $(3)$ $(3)$ $(3)$ $(3)$ $(3)$ $(3)$ $(3)$ $(3)$ $(3)$ $(3)$ $(3)$ $(3)$ $(3)$ $(3)$ $(3)$ $(3)$ $(3)$ $(3)$ $(3)$ $(3)$ $(3)$ $(3)$ $(3)$ $(3)$ $(3)$ $(3)$ $(3)$ $(3)$ $(3)$ $(3)$ $(3)$ $(3)$ $(3)$ $(3)$ $(3)$ $(3)$ $(3)$ $(3)$ $(3)$ $(3)$ $(3)$ $(3)$ $(3)$ $(3)$ $(3)$ $(3)$ $(3)$ $(3)$ $(3)$ $(3)$ $(3)$ $(3)$ $(3)$ $(3)$ $(3)$ $(3)$ $(3)$ $(3)$ $(3)$ $(3)$ $(3)$ $(3)$ $(3)$ $(3)$ $(3)$ $(3)$ $(3)$ $(3)$ $(3)$ $(3)$ $(3)$ $(3)$ $(3)$ $(3)$ $(3)$ $(3)$ $(3)$ $(3)$ $(3)$ $(3)$ $(3)$ $(3)$ $(3)$ $(3)$ $(3)$ $(3)$ $(3)$ $(3)$ $(3)$ $(3)$ $(3)$ $(3)$ $(3)$ $(3)$ $(3)$ $(3)$ $(3)$ $(3)$ $(3)$ $(3)$ $(3)$ $(3)$ $(3)$ $(3)$ $(3)$ $(3)$ $(3)$ $(3)$ $(3)$ $(3)$ $(3)$ $(3)$ $(3)$ $(3)$ $(3)$ $(3)$ $(3)$ $(3)$ $(3)$ $(3)$ $(3)$ $(3)$ $(3)$ $(3)$ $(3)$ $(3)$ $(3)$ $(3)$ $(3)$ $(3)$ $(3)$ $(3)$ $(3)$ $(3)$ $(3)$ $(3)$ $(3)$ $(3)$ $(3)$ $(3)$ $(3)$ $(3)$ $(3)$ $(3)$ $(3)$ $(3)$ $(3)$ $(3)$ $(3)$ $(3)$ $(3)$ $(3)$ $(3)$ $(3)$ $(3)$ $(3)$ $(3)$ $(3)$ $(3)$ $(3)$ $(3)$ $(3)$ $(3)$ $(3)$ $(3)$ $(3)$ $(3)$ $(3)$ $(3)$ $(3)$ $(3)$ $(3)$ $(3)$ $(3)$ $(3)$ $(3)$ $(3)$ $(3)$ $(3)$ $(3)$ $(3)$ $(3)$ $(3)$ $(3)$ $(3)$ $(3)$ $(3)$ $(3)$ $(3)$ $(3)$ $(3)$ |
|         |         | c. $4-4=0$<br>d. $3-1=1$<br>X                                                                                                                                                                                                                                                                                                                                                                                                                                                                                                                                                                                                                                                                                                                                                                                                                                                                                                                                                                                                                                                                                                                                                                                                                                                                                                                                                                                                                                                                                                                                                                                                                                                                                                                                                                                                                                                                                                                                                                                                                                                                                                     |

| a. There are 4 birds on a tree. 2 birds flew       4       away.         How many birds are left?       2       -         No. of birds       =       2       -         No. of birds flew away       =       2       -         Total No. of birds left       =       2       -         Answer 2 birds       -       2       -         b. There are 9 books on a table. 2 books fell       4       down.         How many are left?       9       -         No. of books on the table       =       9         No. of books fell down       =       7 |
|----------------------------------------------------------------------------------------------------------------------------------------------------------------------------------------------------------------------------------------------------------------------------------------------------------------------------------------------------------------------------------------------------------------------------------------------------------------------------------------------------------------------------------------------------|
| Subtract on number line.                                                                                                                                                                                                                                                                                                                                                                                                                                                                                                                           |
| (a) $6-3 = 3$<br>(b) $9-4=5$<br>8-7234(5)6789<br>8-7234(5)6789                                                                                                                                                                                                                                                                                                                                                                                                                                                                                     |
| a. 4       b. 6       c. 8       d. 9 $-3$ $-1$ $-4$ $-1$ $-1$ $-5$ $-4$ $-1$ $-1$ $-5$ $-4$ $-3$                                                                                                                                                                                                                                                                                                                                                                                                                                                  |

| Word Problema. There are 6 glasses on the tables. 5 glasses broke.<br>How many glasses are left on the table?<br>No. of glasses on the table =<br>No. of glasses broke =<br>Total no. of glasses broke =<br>Total no. of glasses =<br>Answer 1 glassb. There are 54 students in a class. 21 of them are<br>How many are girls in the class?<br>No. of students in a class =<br>No. of girls =<br>Answer 33 girlsb. Mental Maths<br>a. $9 \cdot 4 = 5$<br>b. $6 - 6 = 0$<br>c. $4 - 1 = 3$<br>d. $\frac{8}{2} - 1 = 1$ | ys. |
|-----------------------------------------------------------------------------------------------------------------------------------------------------------------------------------------------------------------------------------------------------------------------------------------------------------------------------------------------------------------------------------------------------------------------------------------------------------------------------------------------------------------------|-----|
|-----------------------------------------------------------------------------------------------------------------------------------------------------------------------------------------------------------------------------------------------------------------------------------------------------------------------------------------------------------------------------------------------------------------------------------------------------------------------------------------------------------------------|-----|