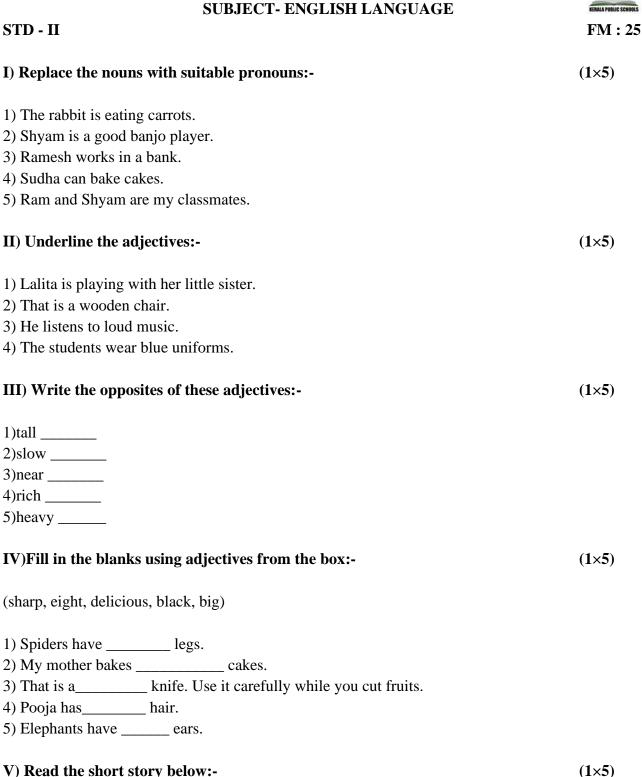

|       |
| d)actor                                                         | 4)queen                                     |       |

#### V) Read the short story below:-

5)aunt

e)fox

I love my family. There are five people in my family. I have one brother and one sister. My brother is seven years old and my sister is two years old. My mom and dad make the rules for my family. My little sister gets in trouble sometimes. My favourite thing to do as a family is to play games together.

# Answer the following questions:-

- 1) How many people are there in the family?
- 2) How old is the sister?
- 3) Who makes the rule?

# **Opposites:-**

1)love×

2)little×

(1×2)

## KERALA PUBLIC SCHOOLS HOME ASSIGNMENT (20<sup>th</sup> May 2020) SUBJECT- ENGLISH LANGUAGE



Sarah went to the park with her mom. She liked playing chase with the other children. Her favourite thing to do at the park was to go down the slide.She also liked when her mom helped her on the swings.

#### Circle the correct answer to each question:-

1) Sarah went to the (park / store).

2)She went with her (dad / mom).

3)She played (chase / cards) with the other children.

4)Her favourite thing was the (slide / swing).

5) Her mom helped her on the (swing / ladder).

Rlakshmi

**DIRECTOR ACADEMICS**