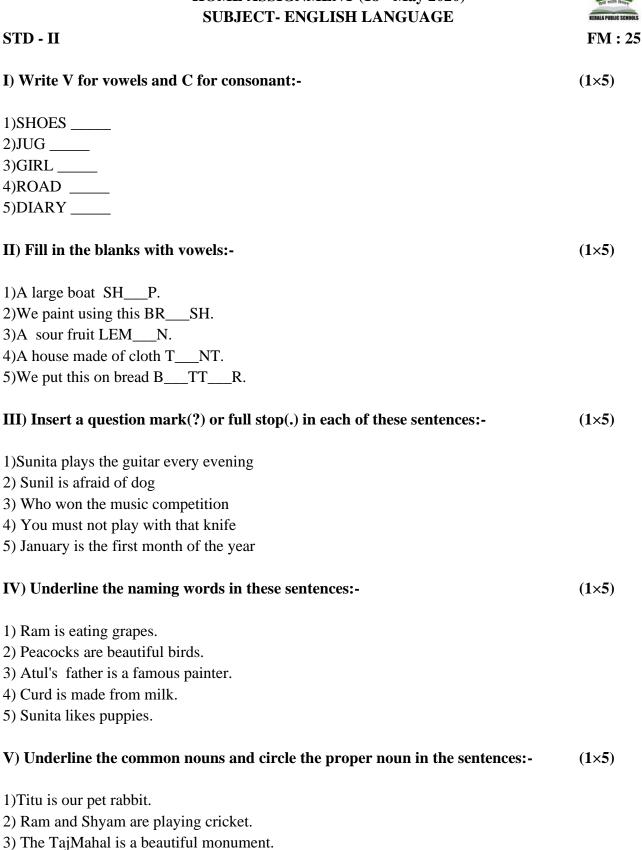

## KERALA PUBLIC SCHOOLS HOME ASSIGNMENT (18<sup>th</sup> May 2020) SUBJECT- ENGLISH LANGUAGE



- 4) Sunita likes to eat apples.
- 5) Tupur is a famous artist.

## KERALA PUBLIC SCHOOLS HOME ASSIGNMENT (19<sup>th</sup> May 2020) SUBJECT- ENGLISH LANGUAGE



| STD - II                                                        |                                             | FM :  |
|-----------------------------------------------------------------|---------------------------------------------|-------|
| I) Fill in the blanks with a , an and the:-                     |                                             | (1×5) |
| 1)Mr Sen is                                                     | honorable man.                              |       |
| 2) We are wate                                                  | chingcomedy film.                           |       |
| 3) My father ga