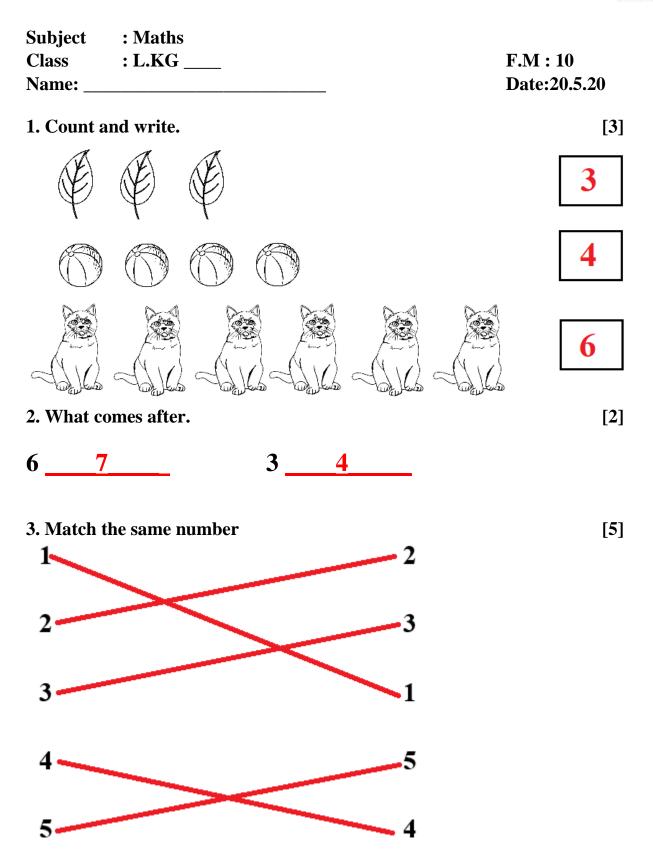

## ANSWER KEY - HOME ASSIGNMENT (18th May 2020)

Note: Dear Parents, please copy the question given in the children's Math's Notebook and monitor the children while taking the test.