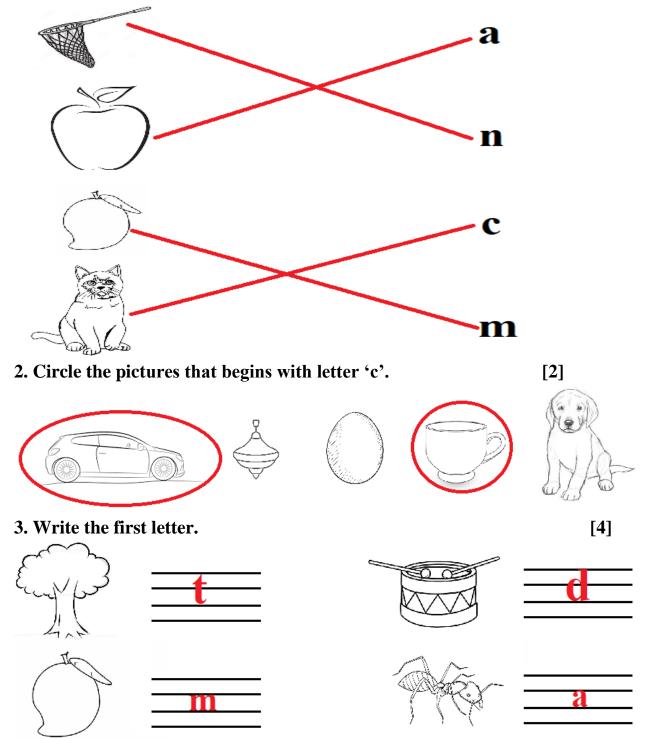

**1.** Match the picture with the correct letter.

Note: Dear Parents, please copy the question given in children's English Notebook and monitor the children while taking the test.

[4]