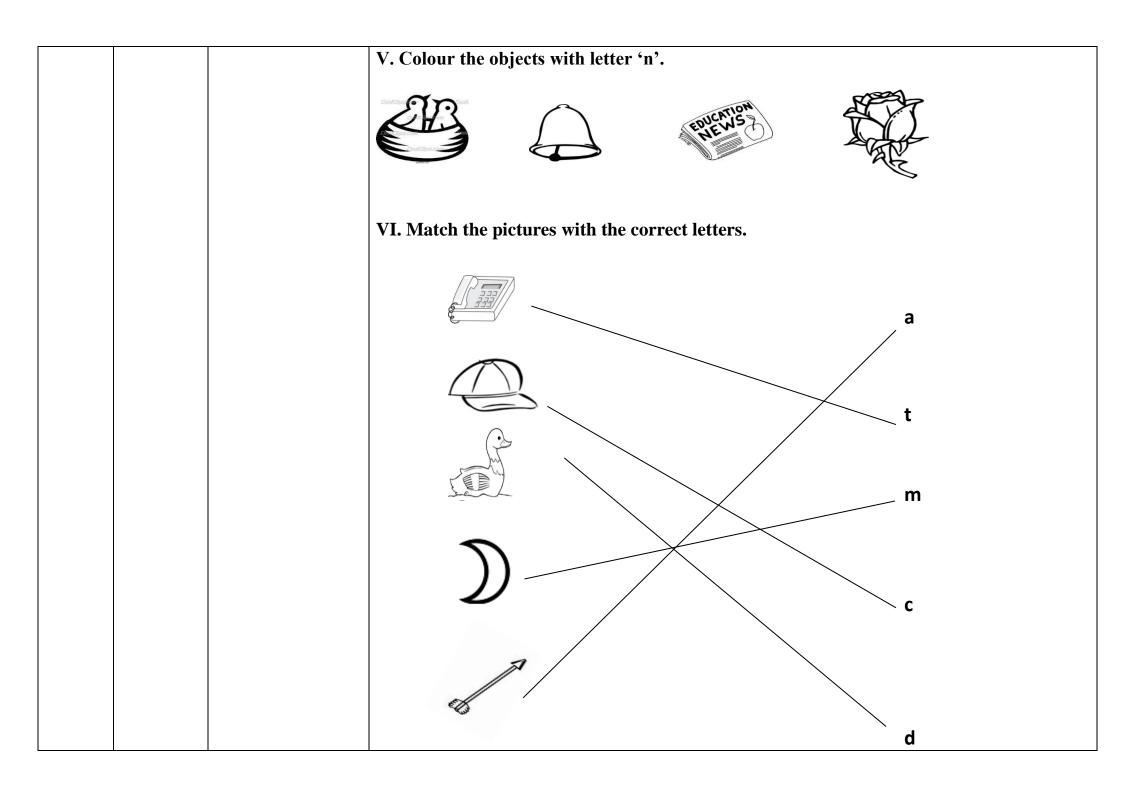

| g | d | а | S | d |  |  |
|       |         |                           |                                                                                                                                                                                                                                                                                                       | r | 0 | d | S | е |  |  |
|       |         |                           |                                                                                                                                                                                                                                                                                                       |   |   |   |   |   |  |  |









| VII. What comes after?                                  |              |               |  |  |  |  |  |
|---------------------------------------------------------|--------------|---------------|--|--|--|--|--|
| 1 2                                                     | 0 <u>1</u>   | 5 <u>6</u>    |  |  |  |  |  |
| 6 <u>7</u>                                              | 8 <u>9</u>   | 9 <u>10</u>   |  |  |  |  |  |
| VIII. What comes in between?                            |              |               |  |  |  |  |  |
| 0 <u>1</u> 2                                            | 7 <u>8</u> 9 | 3 <u>4</u> 5  |  |  |  |  |  |
| 4 <u>5</u> 6                                            | 2 <u>3</u> 4 | 8 <u>9</u> 10 |  |  |  |  |  |
| IX. Complete the series.