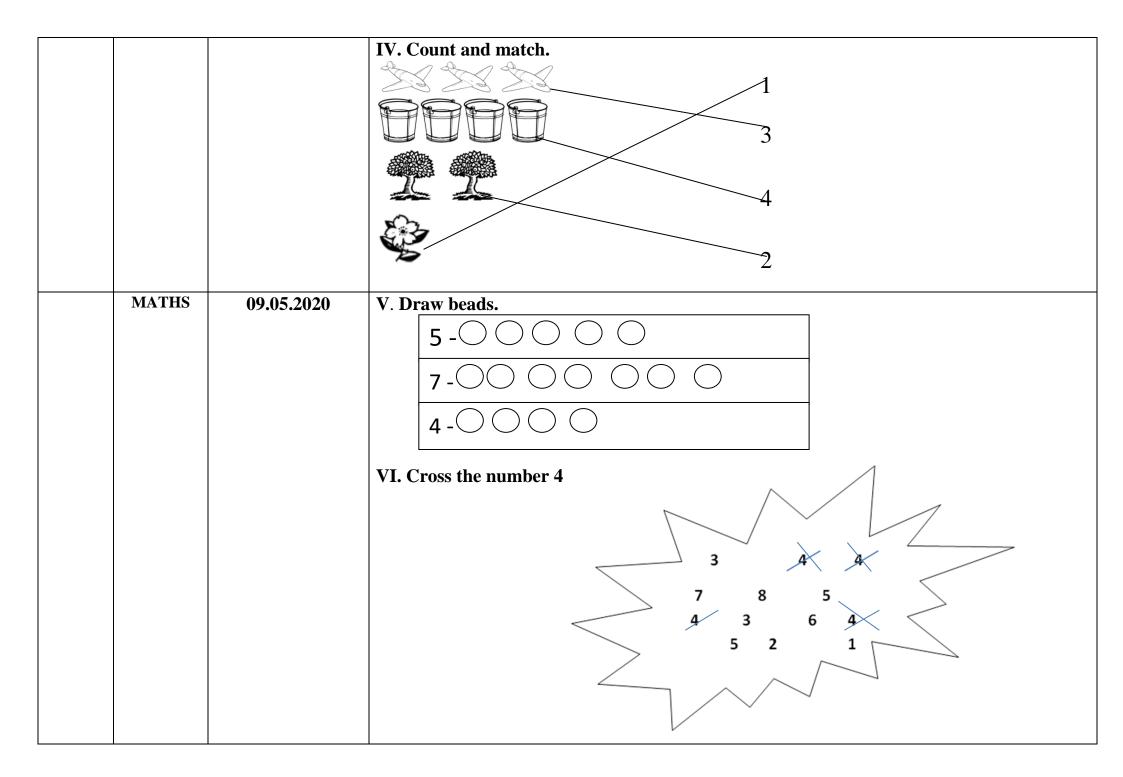

| g | d | а | S | d |  |  |
|       |         |                           |                                                                                                                                                                                                                                                                                                       | r | 0 | d | S | е |  |  |
|       |         |                           |                                                                                                                                                                                                                                                                                                       |   |   |   |   |   |  |  |









| VII. What comes after?                                  |              |               |  |  |  |  |  |
|---------------------------------------------------------|--------------|---------------|--|--|--|--|--|
| 1 2                                                     | 0 <u>1</u>   | 5 <u>6</u>    |  |  |  |  |  |
| 6 <u>7</u>                                              | 8 <u>9</u>   | 9 <u>10</u>   |  |  |  |  |  |
| VIII. What comes in between?                            |              |               |  |  |  |  |  |
| 0 <u>1</u> 2                                            | 7 <u>8</u> 9 | 3 <u>4</u> 5  |  |  |  |  |  |
| 4 <u>5</u> 6                                            | 2 <u>3</u> 4 | 8 <u>9</u> 10 |  |  |  |  |  |
| IX. Complete the series.