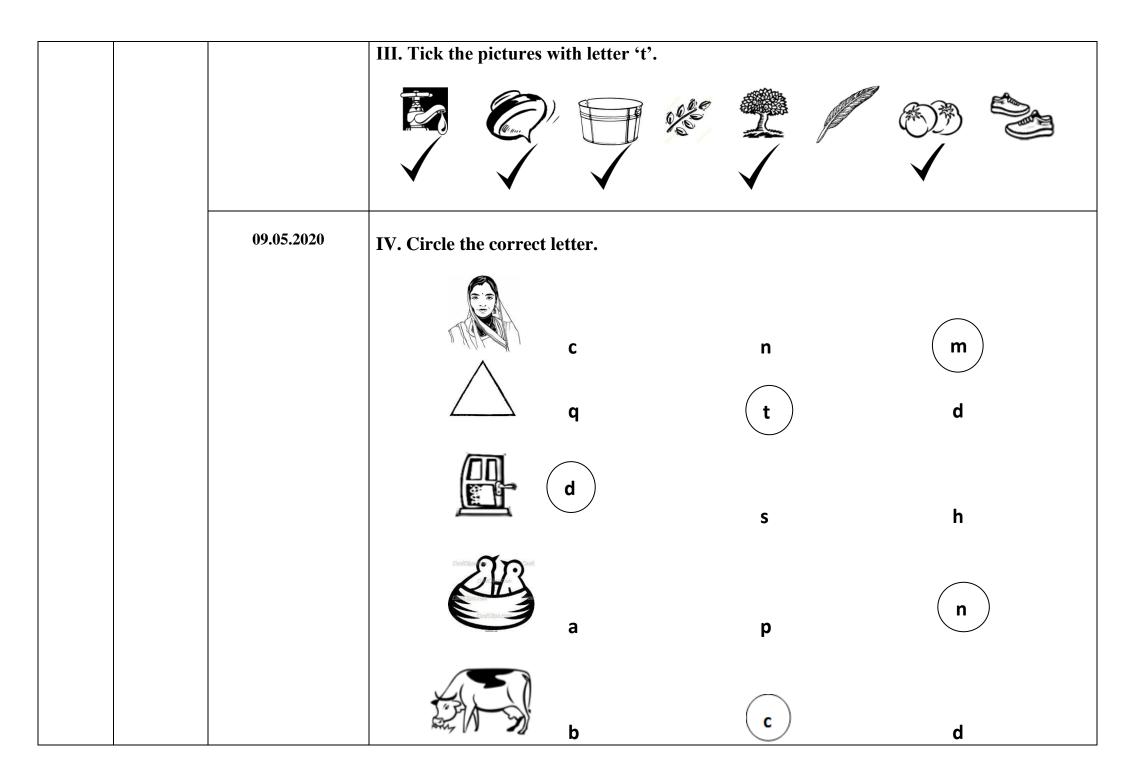

| g | d | а | S | d |  |  |
|       |         |                           |                                                                                                                                                                                                                                                                                                       | r | 0 | d | S | е |  |  |
|       |         |                           |                                                                                                                                                                                                                                                                                                       |   |   |   |   |   |  |  |









| VII. What comes after?                                  |              |               |  |  |  |  |  |
|---------------------------------------------------------|--------------|---------------|--|--|--|--|--|
| 1 2                                                     | 0 <u>1</u>   | 5 <u>6</u>    |  |  |  |  |  |
| 6 <u>7</u>                                              | 8 <u>9</u>   | 9 <u>10</u>   |  |  |  |  |  |
| VIII. What comes in between?                            |              |               |  |  |  |  |  |
| 0 <u>1</u> 2                                            | 7 <u>8</u> 9 | 3 <u>4</u> 5  |  |  |  |  |  |
| 4 <u>5</u> 6                                            | 2 <u>3</u> 4 | 8 <u>9</u> 10 |  |  |  |  |  |
| IX. Complete the series.