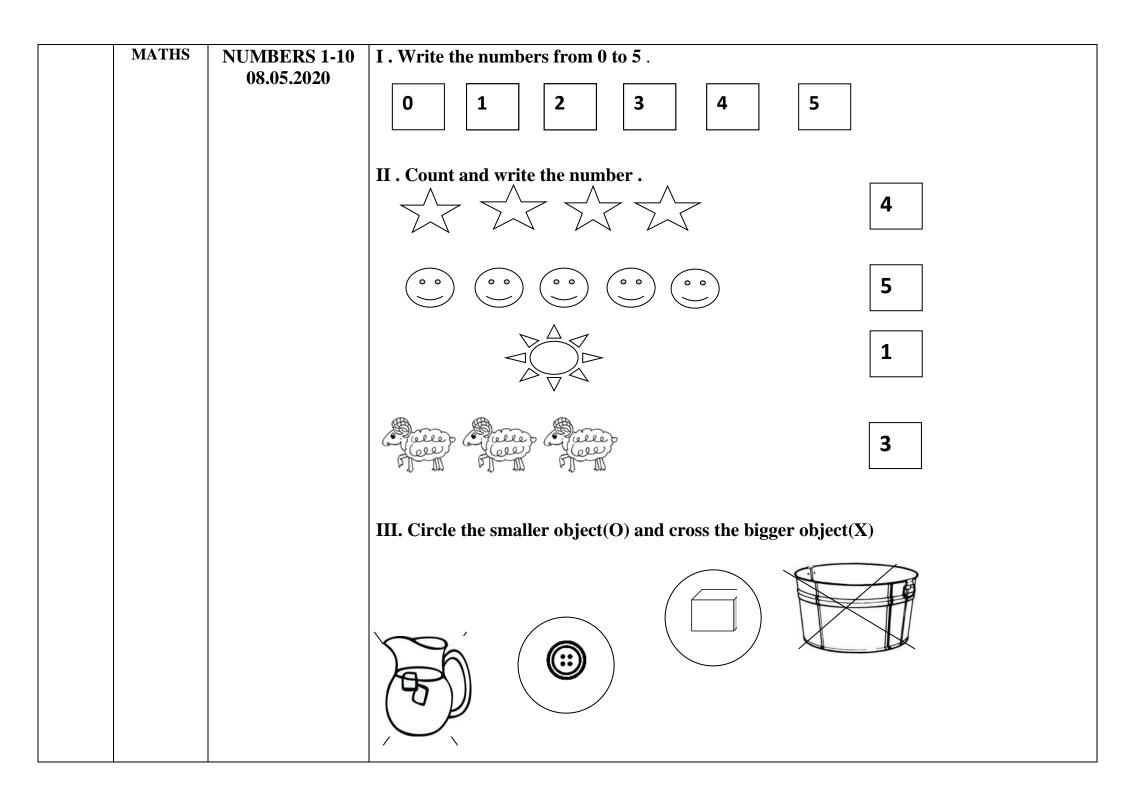

| g | d | а | S | d |  |  |
|       |         |                           |                                                                                                                                                                                                                                                                                                       | r | 0 | d | S | е |  |  |
|       |         |                           |                                                                                                                                                                                                                                                                                                       |   |   |   |   |   |  |  |









| VII. What comes after?                                  |              |               |  |  |  |  |  |
|---------------------------------------------------------|--------------|---------------|--|--|--|--|--|
| 1 2                                                     | 0 <u>1</u>   | 5 <u>6</u>    |  |  |  |  |  |
| 6 <u>7</u>                                              | 8 <u>9</u>   | 9 <u>10</u>   |  |  |  |  |  |
| VIII. What comes in between?                            |              |               |  |  |  |  |  |
| 0 <u>1</u> 2                                            | 7 <u>8</u> 9 | 3 <u>4</u> 5  |  |  |  |  |  |
| 4 <u>5</u> 6                                            | 2 <u>3</u> 4 | 8 <u>9</u> 10 |  |  |  |  |  |
| IX. Complete the series.