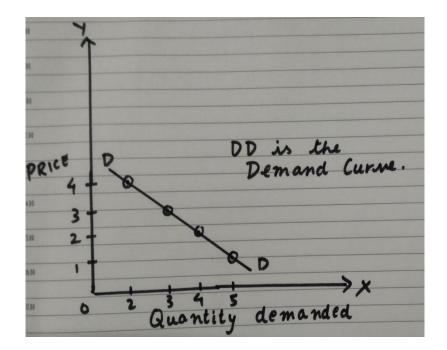

## Explain the Law of Demand with the help of a hypothetical schedule and diagram

#### Law of Demand

The Law of Demand states that, **other things remaining constant**, the quantity demanded of a commodity increases when its price falls and quantity demanded decreases when its price rises.

| Price | Quantity demanded |
|-------|-------------------|
| 1     | 5                 |
| 2     | 4                 |
| 3     | 3                 |
| 4     | 2                 |