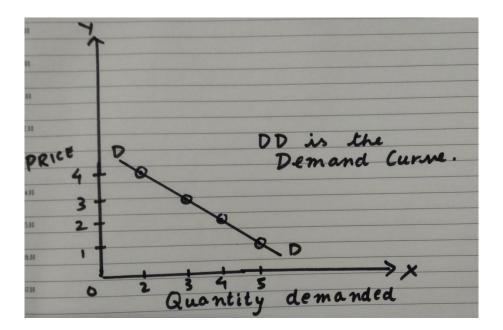

## Explain the Law of Demand with the help of a hypothetical schedule and diagram

#### Law of Demand

The Law of Demand states that, **other things remaining constant**, the quantity demanded of a commodity increases when its price falls and quantity demanded decreases when its price rises.

| Price | Quantity demanded |
|-------|-------------------|
| 1     | 5                 |
| 2     | 4                 |
| 3     | 3                 |
| 4     | 2                 |