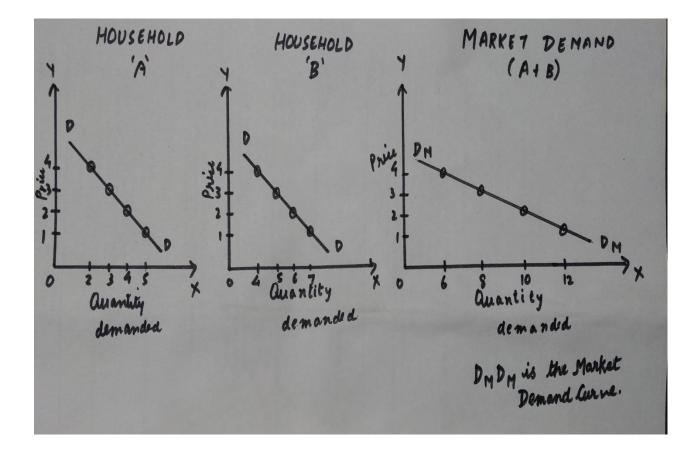

## Individual Demand and Market Demand

| Individual Demand                                     | Market Demand                                                |
|-------------------------------------------------------|--------------------------------------------------------------|
| The quantity of a commodity that <u>an individual</u> | The total quantity of a commodity that <u>all the</u>        |
| consumer is willing to buy at a given price during a  | <u>households</u> are willing to buy at a given price during |
| given time period is known as Individual demand.      | a given time period is known as Market demand.               |

- Individual Demand Schedule
- Market Demand Schedule

**Individual Demand Schedule**: It is the table which shows different quantities of a commodity that would be demanded at different prices by <u>one household</u> during given time period.

| Price | Quantity demanded |
|-------|-------------------|
| 1     | 5                 |
| 2     | 4                 |
| 3     | 3                 |
| 4     | 2                 |

**Market Demand Schedule :** It is the table which shows different quantities of a commodity that would be demanded at different prices by <u>all the households (consumers)</u> during given time period.

| Price | Quantity demanded<br>by 'A' | Quantity demanded by<br>'B' | Total Market<br>Demand |
|-------|-----------------------------|-----------------------------|------------------------|
|       |                             |                             | ( <b>A+B</b> )         |
| 1     | 5                           | 7                           | 5+7 = 12               |
| 2     | 4                           | 6                           | 4+6=10                 |
| 3     | 3                           | 5                           | 3+5 = 8                |
| 4     | 2                           | 4                           | 2+4 = 6                |