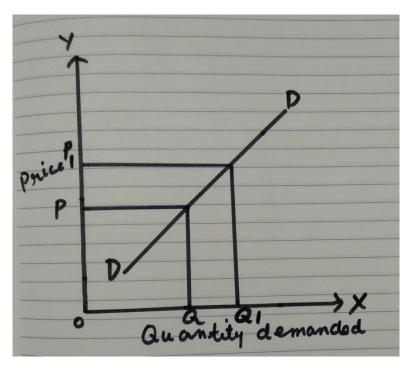

| Increase in Demand                                                                                                                                                                                                                                 | Decrease in Demand                                                                                                                                                                                                                                |  |
|----------------------------------------------------------------------------------------------------------------------------------------------------------------------------------------------------------------------------------------------------|---------------------------------------------------------------------------------------------------------------------------------------------------------------------------------------------------------------------------------------------------|--|
| <ul> <li>i) When the quantity demanded <u>increases</u> due to change in other factors affecting demand, it is called Increase in Demand.</li> <li>ii) Increase in demand results in <u>rightward shift</u> of the entire demand curve.</li> </ul> | <ul> <li>i) When the quantity demanded <u>decreases</u> due to change in other factors affecting demand, it is called Decrease in Demand.</li> <li>ii) Decrease in demand results in <u>leftward shift</u> of the entire demand curve.</li> </ul> |  |
| y<br>D<br>Jnurebsee in<br>Jnurebsee in<br>A<br>Jnurebsee in<br>A<br>B<br>B<br>D<br>D<br>D<br>D<br>D<br>D<br>D<br>D<br>D<br>D<br>D<br>D<br>D<br>D<br>D<br>D<br>D                                                                                    | P<br>Di case in de<br>Dechease in and<br>Dechease in and<br>demanded<br>Dechease in and<br>demanded<br>Dechease in and<br>demanded<br>Dechease in and<br>demanded<br>X                                                                            |  |

| Expansion of Demand                                                                                                                                                                                                                                                                                                                                                                                                                                                                                                                                                                                                                                                                                                                                                                                                                                                                                                                                                                                                                                                                                                                                                                                                                                                                                                                                                                                                                                                                                                                                                                                                                                                                                                                                                                                                                                                                                                                                                                                                                                                                                                                                                                                                                                                                                                                                                                                                                                                                                                                                                                                                                                                                                                                    | Increase in Demand                                                                                                                           |
|----------------------------------------------------------------------------------------------------------------------------------------------------------------------------------------------------------------------------------------------------------------------------------------------------------------------------------------------------------------------------------------------------------------------------------------------------------------------------------------------------------------------------------------------------------------------------------------------------------------------------------------------------------------------------------------------------------------------------------------------------------------------------------------------------------------------------------------------------------------------------------------------------------------------------------------------------------------------------------------------------------------------------------------------------------------------------------------------------------------------------------------------------------------------------------------------------------------------------------------------------------------------------------------------------------------------------------------------------------------------------------------------------------------------------------------------------------------------------------------------------------------------------------------------------------------------------------------------------------------------------------------------------------------------------------------------------------------------------------------------------------------------------------------------------------------------------------------------------------------------------------------------------------------------------------------------------------------------------------------------------------------------------------------------------------------------------------------------------------------------------------------------------------------------------------------------------------------------------------------------------------------------------------------------------------------------------------------------------------------------------------------------------------------------------------------------------------------------------------------------------------------------------------------------------------------------------------------------------------------------------------------------------------------------------------------------------------------------------------------|----------------------------------------------------------------------------------------------------------------------------------------------|
| i) When the quantity demanded of a commodity increases due to fall in the own price of the commodity, it is called Expansion of Demand.                                                                                                                                                                                                                                                                                                                                                                                                                                                                                                                                                                                                                                                                                                                                                                                                                                                                                                                                                                                                                                                                                                                                                                                                                                                                                                                                                                                                                                                                                                                                                                                                                                                                                                                                                                                                                                                                                                                                                                                                                                                                                                                                                                                                                                                                                                                                                                                                                                                                                                                                                                                                | i) When the quantity demanded increases due to<br>change in other factors affecting demand, it is<br>called Increase in Demand.              |
| ii) It occurs due to <u>fall in own price</u> of the commodity.                                                                                                                                                                                                                                                                                                                                                                                                                                                                                                                                                                                                                                                                                                                                                                                                                                                                                                                                                                                                                                                                                                                                                                                                                                                                                                                                                                                                                                                                                                                                                                                                                                                                                                                                                                                                                                                                                                                                                                                                                                                                                                                                                                                                                                                                                                                                                                                                                                                                                                                                                                                                                                                                        | ii) Increase in demand occurs due to <u>change in</u><br><u>other factors</u> affecting demand.                                              |
| iii) Expansion of Demand involves <u>downward</u><br><u>movement</u> along the same demand curve.                                                                                                                                                                                                                                                                                                                                                                                                                                                                                                                                                                                                                                                                                                                                                                                                                                                                                                                                                                                                                                                                                                                                                                                                                                                                                                                                                                                                                                                                                                                                                                                                                                                                                                                                                                                                                                                                                                                                                                                                                                                                                                                                                                                                                                                                                                                                                                                                                                                                                                                                                                                                                                      | iii) Increase in demand results in <u><b>rightward shift</b></u> of the entire demand curve.                                                 |
| Price<br>Price<br>Price<br>Price<br>Price<br>Price<br>Price<br>Price<br>Price<br>Price<br>Price<br>Price<br>Price<br>Price<br>Price<br>Price<br>Price<br>Price<br>Price<br>Price<br>Price<br>Price<br>Price<br>Price<br>Price<br>Price<br>Price<br>Price<br>Price<br>Price<br>Price<br>Price<br>Price<br>Price<br>Price<br>Price<br>Price<br>Price<br>Price<br>Price<br>Price<br>Price<br>Price<br>Price<br>Price<br>Price<br>Price<br>Price<br>Price<br>Price<br>Price<br>Price<br>Price<br>Price<br>Price<br>Price<br>Price<br>Price<br>Price<br>Price<br>Price<br>Price<br>Price<br>Price<br>Price<br>Price<br>Price<br>Price<br>Price<br>Price<br>Price<br>Price<br>Price<br>Price<br>Price<br>Price<br>Price<br>Price<br>Price<br>Price<br>Price<br>Price<br>Price<br>Price<br>Price<br>Price<br>Price<br>Price<br>Price<br>Price<br>Price<br>Price<br>Price<br>Price<br>Price<br>Price<br>Price<br>Price<br>Price<br>Price<br>Price<br>Price<br>Price<br>Price<br>Price<br>Price<br>Price<br>Price<br>Price<br>Price<br>Price<br>Price<br>Price<br>Price<br>Price<br>Price<br>Price<br>Price<br>Price<br>Price<br>Price<br>Price<br>Price<br>Price<br>Price<br>Price<br>Price<br>Price<br>Price<br>Price<br>Price<br>Price<br>Price<br>Price<br>Price<br>Price<br>Price<br>Price<br>Price<br>Price<br>Price<br>Price<br>Price<br>Price<br>Price<br>Price<br>Price<br>Price<br>Price<br>Price<br>Price<br>Price<br>Price<br>Price<br>Price<br>Price<br>Price<br>Price<br>Price<br>Price<br>Price<br>Price<br>Price<br>Price<br>Price<br>Price<br>Price<br>Price<br>Price<br>Price<br>Price<br>Price<br>Price<br>Price<br>Price<br>Price<br>Price<br>Price<br>Price<br>Price<br>Price<br>Price<br>Price<br>Price<br>Price<br>Price<br>Price<br>Price<br>Price<br>Price<br>Price<br>Price<br>Price<br>Price<br>Price<br>Price<br>Price<br>Price<br>Price<br>Price<br>Price<br>Price<br>Price<br>Price<br>Price<br>Price<br>Price<br>Price<br>Price<br>Price<br>Price<br>Price<br>Price<br>Price<br>Price<br>Price<br>Price<br>Price<br>Price<br>Price<br>Price<br>Price<br>Price<br>Price<br>Price<br>Price<br>Price<br>Price<br>Price<br>Price<br>Price<br>Price<br>Price<br>Price<br>Price<br>Price<br>Price<br>Price<br>Price<br>Price<br>Price<br>Price<br>Price<br>Price<br>Price<br>Price<br>Price<br>Price<br>Price<br>Price<br>Price<br>Price<br>Price<br>Price<br>Price<br>Price<br>Price<br>Price<br>Price<br>Price<br>Price<br>Price<br>Price<br>Price<br>Price<br>Price<br>Price<br>Price<br>Price<br>Price<br>Price<br>Price<br>Price<br>Price<br>Price<br>Price<br>Price<br>Price<br>Price<br>Price<br>Price<br>Price<br>Price<br>Price<br>Price<br>Price<br>Price<br>Price<br>Price<br>Price<br>Price<br>Price<br>Pr | y<br>D<br>D<br>Jnurebsein<br>demand<br>demand<br>D<br>D<br>D<br>D<br>D<br>D<br>D<br>D<br>D<br>D<br>D<br>D<br>D<br>D<br>D<br>D<br>D<br>D<br>D |